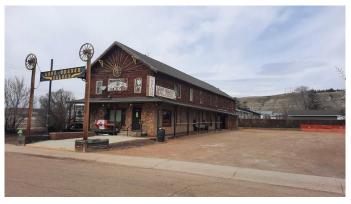

# \$439,900 - 1606 North Dinosaur Trail, Drumheller

MLS® #A2205910

### \$439,900

0 Bedroom, 0.00 Bathroom, Commercial on 0.00 Acres

Midland, Drumheller, Alberta

Own a piece of the Drumheller Valley's History ! The famous Long Branch Saloon has been running since 1927. Sometime in the 1940's they rolled it up the road from its former site by the Coal Mine. It's been home to Pool, shuffleboard and dart tournaments, live music, Jams, Bands with great acoustics through the Long building, Biker pit stops, and a stop after golf for drinks at the 19th hole. This would be an ideal co operative run venture with lots of room for everyone, or a Family run business live/work onsite. Upstairs has waited a long time to be restored back to a 6 room boutique Hotel with owners suite. With a 115 indoor seating capacity and 40 outdoor with loads of parking, and room to build. Please Note this is a Building and Land Sale only, No Business. Bring your ideas for ND Zoning. Located on The Tourist Corridor Between the World's Largest Dinosaur and The Royal Tyrell Museum.

Built in 1927