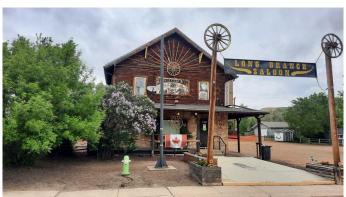

# \$439,900 - 1606 North Dinosaur Trail, Drumheller

MLS® #A2205910

### \$439,900

0 Bedroom, 0.00 Bathroom, Commercial on 0.00 Acres

Midland, Drumheller, Alberta

Own a piece of the Drumheller Valley's History ! The famous Long Branch Saloon has been running since 1927. Sometime in the 1940's they rolled it up the road from its former site by the Coal Mine. It's been home to Pool, shuffleboard and dart tournaments, live music, Jams, Bands with great acoustics through the Long building, Biker pit stops, and a stop after golf for drinks at the 19th hole. This would be an ideal co operative run venture with lots of room for everyone, or a Family run business live/work onsite. Upstairs has waited a long time to be restored back to a 6 room boutique Hotel with owners suite. With a 115 indoor seating capacity and 40 outdoor with loads of parking, and room to build. Please Note this is a Building and Land Sale only, No Business. Bring your ideas for ND Zoning. Located on The Tourist Corridor Between the World's Largest Dinosaur and The Royal Tyrell Museum.

Built in 1927