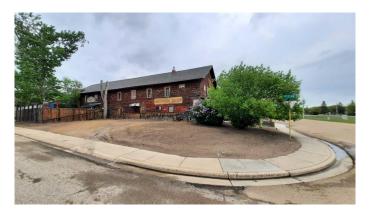

# \$439,900 - 1606 North Dinosaur Trail, Drumheller

MLS® #A2205910

### \$439,900

0 Bedroom, 0.00 Bathroom, Commercial on 0.00 Acres

Midland, Drumheller, Alberta

Own a piece of the Drumheller Valley's History ! The famous Long Branch Saloon has been running since 1927. Sometime in the 1940's they rolled it up the road from its former site by the Coal Mine. It's been home to Pool, shuffleboard and dart tournaments, live music, Jams, Bands with great acoustics through the Long building, Biker pit stops, and a stop after golf for drinks at the 19th hole. This would be an ideal co operative run venture with lots of room for everyone, or a Family run business live/work onsite. Upstairs has waited a long time to be restored back to a 6 room boutique Hotel with owners suite. With a 115 indoor seating capacity and 40 outdoor with loads of parking, and room to build. Please Note this is a Building and Land Sale only, No Business. Bring your ideas for ND Zoning. Located on The Tourist Corridor Between the World's Largest Dinosaur and The Royal Tyrell Museum.

Built in 1927