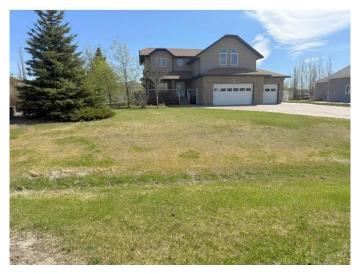

# \$809,900 - 10323 Carriage Lane Drive, Rural Grande Prairie No. 1, County of

MLS® #A2205905

# \$809,900

5 Bedroom, 4.00 Bathroom, 2,602 sqft Residential on 0.56 Acres

Carriage Lane Estates, Rural Grande Prairie No. 1, County of, Alberta

This fully updated and beautifully refreshed home offers a perfect blend of comfort, style, and convenience. With 5 spacious bedrooms and 3.5 modern bathrooms, it provides ample room for growing families or those who enjoy extra space. The upstairs features large bonus room with it's own cozy fireplace, creating a perfect retreat for relaxation or entertainment. 3 Bedrooms upstairs with one being the primary Bedroom that offers you a large soaker tub in the 5pc En-suite and a walk in closet in the primary bedroom to top it all off. The beautiful bright main floor offers so much space for hosting with a formal living room and a dining room that flows into a living room, all of this on absolutely beautiful refinished hardwood flooring!! The beautiful kitchen centers this all with a large island, gas stove and plenty of kitchen storage. Main floor laundry in a mud room that leads to the garage. Large basement that provides you with 2 more bedrooms and a full bathroom. Massive rec room as well giving your family SO MUCH ROOM FOR ACTIVITIES. This home is also sure to be comfortable year round with the in-floor heating in the basement or the Central A/C throughout the home. The triple car heated garage offers plenty of room for vehicles and storage, ensuring your outdoor toys are always ready to go. Large driveway with RV Parking! Situated on a

generous over half-acre lot, this property provides plenty of outdoor space for gatherings, gardening, or simply enjoying the peaceful surroundings. It's truly a home that combines modern amenities with spacious living both inside and out. Contact your real estate professional today!