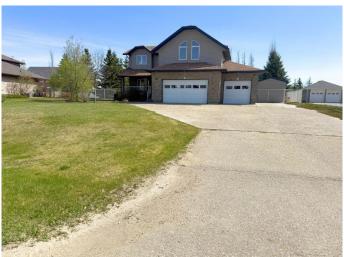

# \$809,900

5 Bedroom, 4.00 Bathroom, 2,602 sqft Residential on 0.56 Acres

Carriage Lane Estates, Rural Grande Prairie No. 1, County of, Alberta

This fully updated and beautifully refreshed home offers a perfect blend of comfort, style, and convenience. With 5 spacious bedrooms and 3.5 modern bathrooms, it provides ample room for growing families or those who enjoy extra space. The upstairs features large bonus room with it's own cozy fireplace, creating a perfect retreat for relaxation or entertainment. 3 Bedrooms upstairs with one being the primary Bedroom that offers you a large soaker tub in the 5pc En-suite and a walk in closet in the primary bedroom to top it all off. The beautiful bright main floor offers so much space for hosting with a formal living room and a dining room that flows into a living room, all of this on absolutely beautiful refinished hardwood flooring!! The beautiful kitchen centers this all with a large island, gas stove and plenty of kitchen storage. Main floor laundry in a mud room that leads to the garage. Large basement that provides you with 2 more bedrooms and a full bathroom. Massive rec room as well giving your family SO MUCH ROOM FOR ACTIVITIES. This home is also sure to be comfortable year round with the in-floor heating in the basement or the Central A/C throughout the home. The triple car heated garage offers plenty of room for vehicles and storage, ensuring your outdoor toys are always ready to go. Large driveway with RV Parking! Situated on a

#### **Amenities**

Parking Spaces 6

Parking Triple Garage Attached

# of Garages 3