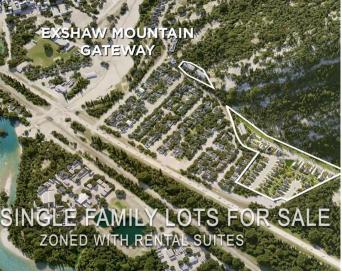

#### NONE, Exshaw, Alberta

Exshaw Mountain Gateway Single Family Home Lot. This is a rare opportunity to own a single-family lot in the heart of the Rockies. Only 11 of the total 29 lots in Phase 1 are still available. Exshaw Mountain Gateway offers a one-of-a-kind chance to build on a unique property in this exceptional mountain community. Just 15 minutes from Canmore, and 40 minutes from Cochrane down the 1A, this property combines the tranquility of a small mountain town with easy access to nearby amenities. Picture yourself living surrounded by stunning mountain views right outside your door. Whether it's cycling, skiing, mountain biking, fishing or hiking, adventure is just moments away. Additionally, these properties offer the potential to build revenue-generating suites for long-term or short-term rentals (Airbnb style).

## **Community Information**

Address

20 Exshaw Mountain Gateway

| Subdivision | NONE                   |
|-------------|------------------------|
| City        | Exshaw                 |
| County      | Bighorn No. 8, M.D. of |
| Province    | Alberta                |
| Postal Code | T0L2C0                 |