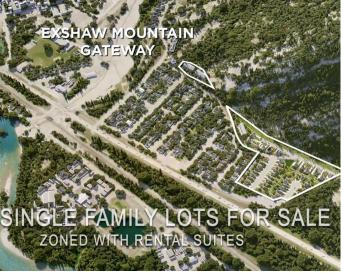

#### NONE, Exshaw, Alberta

Exshaw Mountain Gateway Single Family Home Lot. This is a rare opportunity to own a single-family lot in the heart of the Rockies. Only 11 of the total 29 lots in Phase 1 are still available. Exshaw Mountain Gateway offers a one-of-a-kind chance to build on a unique property in this exceptional mountain community. Just 15 minutes from Canmore, and 40 minutes from Cochrane down the 1A, this property combines the tranquility of a small mountain town with easy access to nearby amenities. Picture yourself living surrounded by stunning mountain views right outside your door. Whether it's cycling, skiing, mountain biking, fishing or hiking, adventure is just moments away. Additionally, these properties offer the potential to build revenue-generating suites for long-term or short-term rentals (Airbnb style).