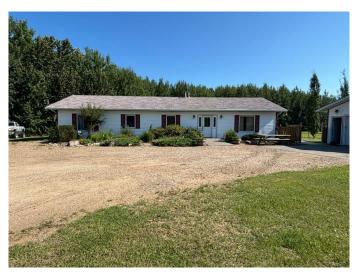

## \$399,000

4 Bedroom, 2.00 Bathroom, 1,969 sqft Residential on 1.16 Acres

Lac La Biche, Lac La Biche, Alberta

Attention Families, working crews, discover your perfect home just minutes from Lac La Biche in the peaceful Martin Estates subdivision. This inviting 1.16-acre property features a spacious 1969 sq ft bungalow with 4 bedrooms and 2 bathrooms, including a master suite with its own ensuite. Enjoy the open concept kitchen and living area, perfect for modern living and entertaining. No Basement so no stairs to climb or basement to clean. This property also contains a charming backyard including its own fireplace, ideal for relaxing evenings. A 720 sq ft detached garage provides ample space for vehicles and storage. This home is the perfect balance of seclusion and convenience with close by town amenities!

Built in 2005

### **Essential Information**

MLS® # A2205721 Price \$399,000

Bedrooms 4

Bathrooms 2.00

Full Baths 2

Square Footage 1,969

Acres 1.16

Year Built 2005

Type Residential

Sub-Type Detached

Style Bungalow

Status Active

### **Exterior**

Exterior Features Private Yard, Fire Pit

Lot Description Back Yard, Front Yard, Lawn, Many Trees

Roof Asphalt Shingle

Construction Vinyl Siding, Wood Frame

Foundation Poured Concrete