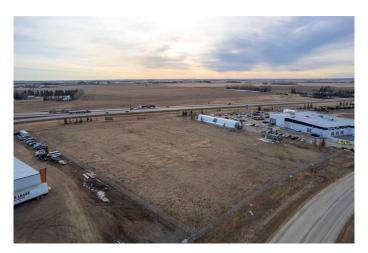

### \$950,000

0 Bedroom, 0.00 Bathroom, Commercial on 5.50 Acres

NONE, Rural Mountain View County, Alberta

Welcome to Netook Crossing â€" one of the newest and most active business parks along Highway 2.

This 5.5-acre lot has been graded, graveled, and fully fenced, offering a ready-to-use space for a variety of commercial or industrial purposes. Located directly adjacent to Highway 2, it boasts exceptional visibility, with an average daily traffic count of approximately 12,000 vehicles.

Previously utilized as a storage yard for an RV dealership, this property offers great flexibility and exposure for your business.

Current businesses in the park include three agricultural dealers, Volker Stevin Highway Maintenance, Styrke Industries, Techmation, Co-op Cardlock and Gas Station, RealTime Storage, and Mountain View Dodge. Additionally, two new buildings are currently under construction, further signaling the area's growth and investment potential.