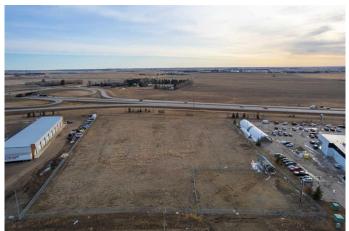

### \$950,000

0 Bedroom, 0.00 Bathroom, Commercial on 5.50 Acres

NONE, Rural Mountain View County, Alberta

Welcome to Netook Crossing â€" one of the newest and most active business parks along Highway 2.

This 5.5-acre lot has been graded, graveled, and fully fenced, offering a ready-to-use space for a variety of commercial or industrial purposes. Located directly adjacent to Highway 2, it boasts exceptional visibility, with an average daily traffic count of approximately 12,000 vehicles.

Previously utilized as a storage yard for an RV dealership, this property offers great flexibility and exposure for your business.

Current businesses in the park include three agricultural dealers, Volker Stevin Highway Maintenance, Styrke Industries, Techmation, Co-op Cardlock and Gas Station, RealTime Storage, and Mountain View Dodge. Additionally, two new buildings are currently under construction, further signaling the area's growth and investment potential.