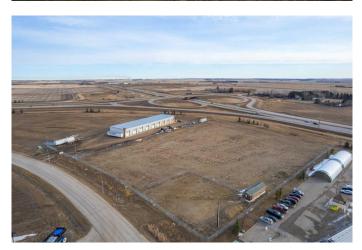

### \$950,000

0 Bedroom, 0.00 Bathroom, Commercial on 5.50 Acres

NONE, Rural Mountain View County, Alberta

Welcome to Netook Crossing â€" one of the newest and most active business parks along Highway 2.

This 5.5-acre lot has been graded, graveled, and fully fenced, offering a ready-to-use space for a variety of commercial or industrial purposes. Located directly adjacent to Highway 2, it boasts exceptional visibility, with an average daily traffic count of approximately 12,000 vehicles.

Previously utilized as a storage yard for an RV dealership, this property offers great flexibility and exposure for your business.

Current businesses in the park include three agricultural dealers, Volker Stevin Highway Maintenance, Styrke Industries, Techmation, Co-op Cardlock and Gas Station, RealTime Storage, and Mountain View Dodge. Additionally, two new buildings are currently under construction, further signaling the area's growth and investment potential.