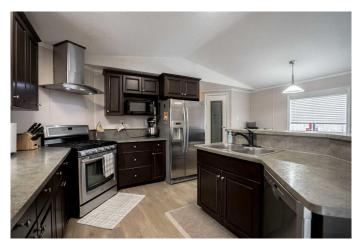

## \$320,000

3 Bedroom, 2.00 Bathroom, 1,520 sqft Residential on 3.01 Acres

NONE, Rural Northern Lights, County of, Alberta

Check out this 3 acre property just moments away from town limits in the Weberville area. This Large mobile home boasts a spacious kitchen with an island that opens up to the dining area and living room. The primary bedroom features a large ensuite bath with a jetted tub and separate shower, providing a relaxing retreat after a long day. On the other end of the home, you will find two additional bedrooms and another full bathroom. Recent upgrades include all new wall paneling and flooring in 2023, ensuring a modern and fresh interior throughout. During the summer months, you can stay cool inside with the air-conditioning or step outside onto the large partially covered deck to enjoy your private treed oasis. This property offers the best of both worlds - a peaceful retreat surrounded by nature, yet conveniently located near town amenities. Call today to book a viewing!

#### Interior

Interior Features Jetted Tub, Kitchen Island, Pantry

Appliances Dishwasher, Refrigerator, Electric Stove

Heating Forced Air Cooling Central Air

Basement None