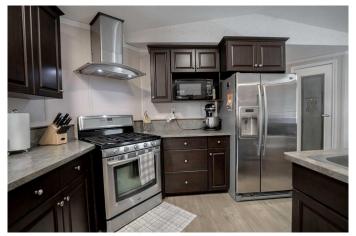

## \$320,000

3 Bedroom, 2.00 Bathroom, 1,520 sqft Residential on 3.01 Acres

NONE, Rural Northern Lights, County of, Alberta

Check out this 3 acre property just moments away from town limits in the Weberville area. This Large mobile home boasts a spacious kitchen with an island that opens up to the dining area and living room. The primary bedroom features a large ensuite bath with a jetted tub and separate shower, providing a relaxing retreat after a long day. On the other end of the home, you will find two additional bedrooms and another full bathroom. Recent upgrades include all new wall paneling and flooring in 2023, ensuring a modern and fresh interior throughout. During the summer months, you can stay cool inside with the air-conditioning or step outside onto the large partially covered deck to enjoy your private treed oasis. This property offers the best of both worlds - a peaceful retreat surrounded by nature, yet conveniently located near town amenities. Call today to book a viewing!

#### Interior

Interior Features Jetted Tub, Kitchen Island, Pantry

Appliances Dishwasher, Refrigerator, Electric Stove

Heating Forced Air Cooling Central Air

Basement None