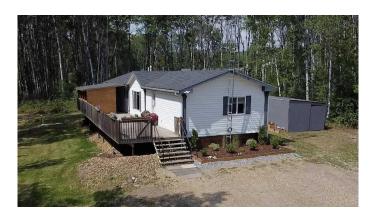

## \$320,000

3 Bedroom, 2.00 Bathroom, 1,520 sqft Residential on 3.01 Acres

NONE, Rural Northern Lights, County of, Alberta

Check out this 3 acre property just moments away from town limits in the Weberville area. This Large mobile home boasts a spacious kitchen with an island that opens up to the dining area and living room. The primary bedroom features a large ensuite bath with a jetted tub and separate shower, providing a relaxing retreat after a long day. On the other end of the home, you will find two additional bedrooms and another full bathroom. Recent upgrades include all new wall paneling and flooring in 2023, ensuring a modern and fresh interior throughout. During the summer months, you can stay cool inside with the air-conditioning or step outside onto the large partially covered deck to enjoy your private treed oasis. This property offers the best of both worlds - a peaceful retreat surrounded by nature, yet conveniently located near town amenities. Call today to book a viewing!

#### **Essential Information**

MLS® # A2205677
Price \$320,000

Bedrooms 3
Bathrooms 2.00
Full Baths 2

Square Footage 1,520
Acres 3.01

Year Built 2010

Type Residential Sub-Type Detached

Style Acreage with Residence, Modular Home

#### **Exterior**

Exterior Features Other Lot Description Other

Roof Asphalt Shingle

Construction Vinyl Siding

Foundation Piling(s)