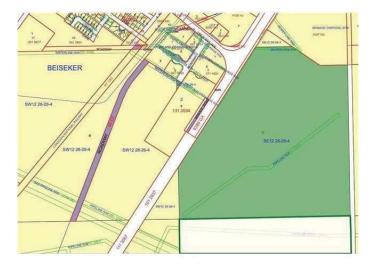

#### \$1,400,000

0 Bedroom, 0.00 Bathroom, Land on 128.57 Acres

NONE, Rural Rocky View County, Alberta

Due to financing, the property came back on the market again, a Great opportunity to own land next to the Village of Beiseker, totalling 128.57 Acres of land. Recently approved 8 Acres of Highway business commercial with plans for review. These 8 acres of land are facing Highway #9 on the east side of Beiseker. Perfect for the development potential for Gas station, truck stop, tourist campground, restaurant, truck trailer service and more. The remainder of the land is farmland with currently two well sites on this parcel of land.

## **Essential Information**

| MLS® #    | A2205668        |
|-----------|-----------------|
| Price     | \$1,400,000     |
| Bathrooms | 0.00            |
| Acres     | 128.57          |
| Туре      | Land            |
| Sub-Type  | Commercial Land |
| Status    | Active          |