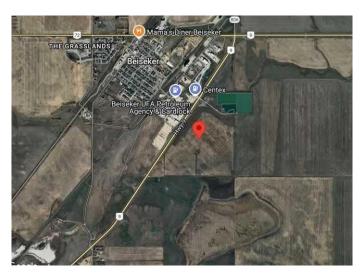

#### \$1,400,000

0 Bedroom, 0.00 Bathroom, Land on 128.57 Acres

NONE, Rural Rocky View County, Alberta

Due to financing, the property came back on the market again, a Great opportunity to own land next to the Village of Beiseker, totalling 128.57 Acres of land. Recently approved 8 Acres of Highway business commercial with plans for review. These 8 acres of land are facing Highway #9 on the east side of Beiseker. Perfect for the development potential for Gas station, truck stop, tourist campground, restaurant, truck trailer service and more. The remainder of the land is farmland with currently two well sites on this parcel of land.

#### **Community Information**

| Address     | Highway 9               |
|-------------|-------------------------|
| Subdivision | NONE                    |
| City        | Rural Rocky View County |
| County      | Rocky View County       |
| Province    | Alberta                 |
| Postal Code | T0M 0G0                 |