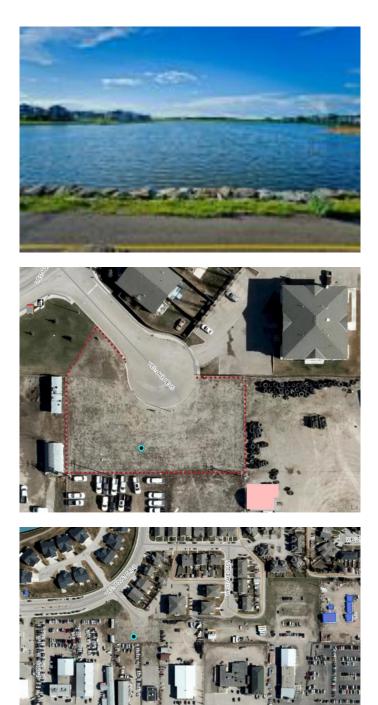

#### \$500,000

0 Bedroom, 0.00 Bathroom, Land on 0.57 Acres

Westmount\_Strathmore, Strathmore, Alberta

ATTN: Investors, Developers, Business Owners â€" Build your dream HERE! Located across from the lake just off of the #1 highway, this parcel of land is a commodity. Centrally located within the choice community of Westlake, this 1/2+ acre is zoned for Highway Commercial with the opportunity to rezone to Multifamily R3, Commercial, or Commercial/Residential mix. A cul-de-sac property, development options include senior housing, dealership, warehouse, mini-storage, brewery, gas station, restaurant, retail, garage, car wash, medical clinic, or professional center. Call today to discuss all options! Note: original owner, 3+ stories. Subject to Town of Strathmore Development Permit.

#### **Essential Information**

| MLS® #    | A2205405         |
|-----------|------------------|
| Price     | \$500,000        |
| Bathrooms | 0.00             |
| Acres     | 0.57             |
| Туре      | Land             |
| Sub-Type  | Residential Land |
| Status    | Active           |

### **Community Information**

| Address     | 101 Westlake Mews    |
|-------------|----------------------|
| Subdivision | Westmount_Strathmore |
| City        | Strathmore           |

| County<br>Province<br>Postal Code       | Wheatland County<br>Alberta<br>T1P 1H5 |  |
|-----------------------------------------|----------------------------------------|--|
| Amenities                               |                                        |  |
| Waterfront                              | See Remarks                            |  |
| Exterior                                |                                        |  |
| Lot Description                         | Level, Rectangular Lot, See Remarks    |  |
| Additional Information                  |                                        |  |
| Date Listed<br>Days on Market<br>Zoning | March 25th, 2025<br>172<br>CHWY        |  |
| Zoning                                  |                                        |  |