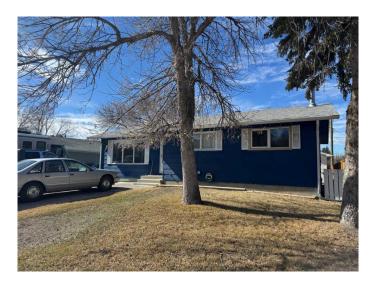

#### \$378,000

4 Bedroom, 3.00 Bathroom, 1,124 sqft Residential on 0.15 Acres

NONE, Coaldale, Alberta

Spacious bungalow located in the desirable town of Coaldale. Nice quiet crescent, close to parks, and two elementry schools. This home features 4 bedrooms and 3 baths. Recent updates are high efficeent furnace, central air, hwt, and roof. There is an oversized garage/shop in the back yard backing onto an alley. This 25 x 30 garage is heated and has 220 amp service.

#### **Essential Information**

MLS® # A2205335 Price \$378,000

Bedrooms 4

Bathrooms 3.00

Full Baths 1

Half Baths 2

Square Footage 1,124

Acres 0.15

Year Built 1973

Type Residential

Sub-Type Detached Style Bungalow

Status Active