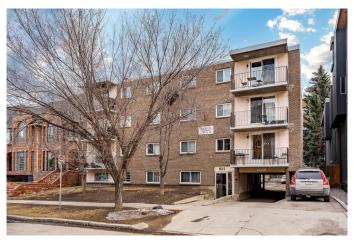

## \$284,900

2 Bedroom, 1.00 Bathroom, 711 sqft Residential on 0.00 Acres

Lower Mount Royal, Calgary, Alberta

Beautiul Lower Mount Royal! VIEWS VIEWS VIEWS from the fourth floor. Looking out to the city skyline. Walk to everything. VACANT This charming top-floor, end-unit two-bedroom condo is nestled on a quiet, tree-lined street in the heart of Lower Mount Royalâ€"perfect for a first-time homeowner! Located in a solid concrete building, you won't have to worry about noise from neighbors. This unique unit, owned by an artist, features vibrant and creative colors that bring the space to life. Have a coffee or drink on the balcony and enjoy the sun in a the morning and the end of the day. Enjoy the convenience of in-suite laundryâ€"a rare perk in this building! Recent updates include: • New vinyl flooring in the living room • Freshly painted ceiling, baseboards, and entire bathroom. All doors and closets painted • Updated track lighting in the kitchen The spacious bedrooms have plush, carpeting, while the hallway, kitchen, bathroom, and dining area feature easy-to-maintain tile flooring. The kitchen is a standout with granite countertops, black appliances, and natural wood cabinetry, plus an extra window for added light and airflow thanks to its end-unit location.

# of Stories 4

#### **Exterior**

Exterior Features Balcony
Construction Concrete