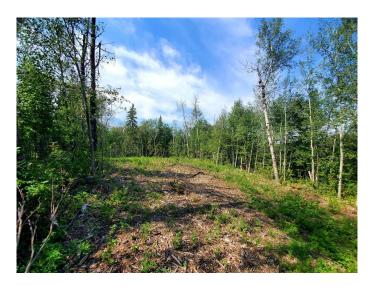

#### \$80,000

0 Bedroom, 0.00 Bathroom, Land on 1.04 Acres

NONE, Lac La Biche, Alberta

McGrane estates is a subdivision on the south side of Lac La biche lake close to the Mission beach. There is access to the lake with a community path, come enjoy the weekend recreation. With the upwards slope of the lot, a walk out cottage with second floor would grant you views of the lake. the lot has been opened up and been mulched, ready to fully develop. Municipal water and sewer is now available at this lot, so living here would be a breeze!

#### Amenities

| Utilities              | Electricity at Lot Line, Natural Gas at Lot Line, Sewer Available, Water Available |  |
|------------------------|------------------------------------------------------------------------------------|--|
| Waterfront             | Lake                                                                               |  |
| Exterior               |                                                                                    |  |
| Lot Description        | Backs on to Park/Green Space, Gentle Sloping, Lake                                 |  |
| Additional Information |                                                                                    |  |
| Date Listed            | March 23rd, 2025                                                                   |  |
| Days on Market         | 124                                                                                |  |
| Zoning                 | CR                                                                                 |  |