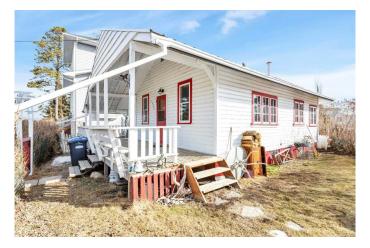

Property Highlights: Authentic character with original hardwood & rich wood paneling, Prime location – 1 block to Sylvan Lake & park,

Charming built-in kitchen table & dining room, Unfinished basement, New foundation done in the 80's– potential for expansion or storage, ,Perfect for year-round living, a weekend retreat, or investment property.

### Interior

| Interior Features | See Remarks                                               |
|-------------------|-----------------------------------------------------------|
| Appliances        | Dishwasher, Freezer, Refrigerator, Stove(s), Washer/Dryer |
| Heating           | Forced Air                                                |
| Cooling           | None                                                      |
| Has Basement      | Yes                                                       |
| Basement          | Full, Unfinished                                          |