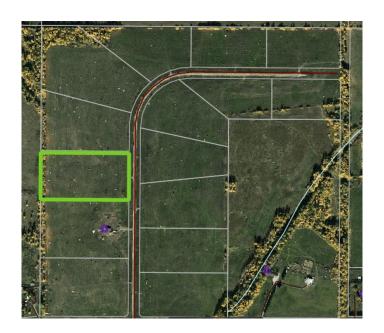

# \$109,900 - Block 2 Lot 3 Eastwood Ridge Estates, Rural Woodlands County

MLS® #A2204829

#### \$109,900

0 Bedroom, 0.00 Bathroom, Land on 7.44 Acres

NONE, Rural Woodlands County, Alberta

Lovely location just off the pavement east of Whitecourt. These lots range from 5 acres to 10.9 acres. Use your own developer to build your dream home. Lots have very good views, excellent roads, gas and power to the property lines, and good water in the area. GST included in the list price

### **Essential Information**

MLS® # A2204829 Price \$109,900

Bathrooms 0.00
Acres 7.44
Type Land

Sub-Type Residential Land

Status Active

## **Community Information**

Address Block 2 Lot 3 Eastwood Ridg

Subdivision NONE

City Rural Woodlands County

County Woodlands County

Province Alberta
Postal Code T7S 2A2

Utilities Electricity at Lot Line, Natural Gas at Lot Line