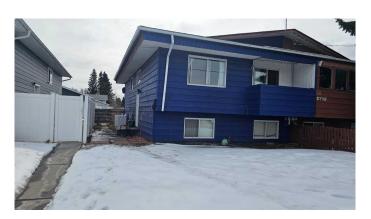

# \$289,900

6 Bedroom, 2.00 Bathroom, 989 sqft Residential on 0.10 Acres

Downtown, Sylvan Lake, Alberta

Investors and First time home buyers - The possibilities are endless with this 6 bedroom, 2 bath duplex with large fenced yard. Big bright windows in this open home with a front balcony and rear deck! The well appointed kitchen (open to the living & dining rooms) has ample cabinets and counter space with a pantry and storage closet. Located in the heart of Town and great walkability to schools, playgrounds, downtown, beach and shopping. Good value and a great affordable home for a larger family!

#### **Exterior**

Exterior Features Balcony
Lot Description Back Yard

Roof Asphalt Shingle

Construction Wood Frame, Wood Siding, Shingle Siding

Foundation Wood