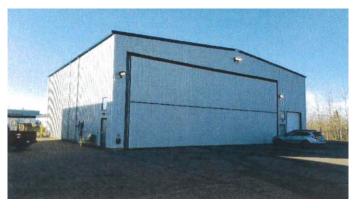

### \$720,000

0 Bedroom, 0.00 Bathroom, Commercial on 0.00 Acres

Snow Eagle Aviation Park, Fort McMurray, Alberta

#25A-397 Snow Eagle Drive - located at the Fort McMurray International Airport giving access to the runways. This hangar offers a steal frame, with steal low slope gable roof, metal siding; a 12x10 insulated overhead door as well as a 22 x 58â€~ bifold hanger door, ceiling heights feature 24' open clearance in the hanger with open span to the steal trusses and vinyl backed insulation. The building has 200 AMP service, with poured concrete strip footing (slab on grade) foundation with floor drainage; a 500 sq ft mezzanine / staff area with a kitchenette area with approx 7ft ceiling height and Tbar ceiling; concrete and laminate flooring in the office area and a 2 piece bathroom. The Hangar is equipped with radiant heat and circular fans and is in excellent condition with an affective age of 2014 (hangar was constructed approximately 2008) This space has excellent Parking area. Ready for quick possession. Building sits on an Airport Land Lease. Call today for more information or for a private viewing of this great opportunity.