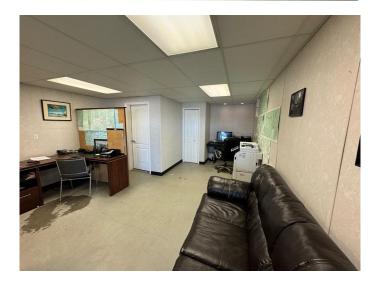

### \$720,000

0 Bedroom, 0.00 Bathroom, Commercial on 0.00 Acres

Snow Eagle Aviation Park, Fort McMurray, Alberta

#25A-397 Snow Eagle Drive - located at the Fort McMurray International Airport giving access to the runways. This hangar offers a steal frame, with steal low slope gable roof, metal siding; a 12x10 insulated overhead door as well as a 22 x 58â€~ bifold hanger door, ceiling heights feature 24' open clearance in the hanger with open span to the steal trusses and vinyl backed insulation. The building has 200 AMP service, with poured concrete strip footing (slab on grade) foundation with floor drainage; a 500 sq ft mezzanine / staff area with a kitchenette area with approx 7ft ceiling height and Tbar ceiling; concrete and laminate flooring in the office area and a 2 piece bathroom. The Hangar is equipped with radiant heat and circular fans and is in excellent condition with an affective age of 2014 (hangar was constructed approximately 2008) This space has excellent Parking area. Ready for quick possession. Building sits on an Airport Land Lease. Call today for more information or for a private viewing of this great opportunity.