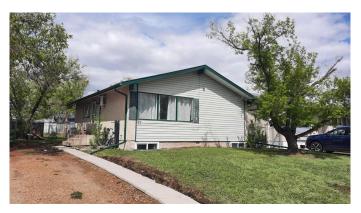

# \$299,000 - 57 Cedar Crescent, Drumheller

MLS® #A2204297

## \$299,000

3 Bedroom, 1.00 Bathroom, 1,008 sqft Residential on 0.13 Acres

Greentree, Drumheller, Alberta

With 3 Bedrooms Up, Fenced yard with shed and steps from the playground. This property features off street parking, eat in kitchen with pantry and large living room. With new flooring, fresh paint and Central Air makes this home move in ready. Basement features a separate entrance with a one bedroom, kitchenette, egress window. If you want multi generational living with a little bit of privacy this would be ideal. Whether you are looking for yourself or for a rental This family friendly neighbourhood is a quick commute anywhere, close to school and shopping. Upgrades include Furnace, Hot water tank, Electrical, Central Air, Basement development. Please get preapproved and book showings with at least 24hr notice. Tenants but Negotiable Possession