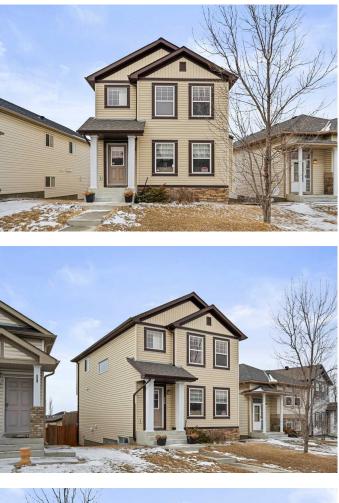

### \$675,000

5 Bedroom, 4.00 Bathroom, 1,451 sqft Residential on 0.08 Acres

Martindale, Calgary, Alberta

Welcome to this stunning home in the highly sought-after community of Martindale! This beautiful property offers over 2,000 sqft of living space. This two story home is situated close to bus stops, a train station, schools, Gurudwara, grocery stores, and a delightful playground. The meticulous upkeep of this dwelling ensures a fresh and inviting atmosphere. Aside from the physical appearance, the sense of community here is splendid. Your neighbors are more than friendly faces and they are an extension of your family, adding a warm and welcoming value to the neighborhood. The main floor welcomes with a warm living area, open concept kitchen and 2pcs washroom. Upper level has three bedrooms and two full washrooms including a master bedroom ensuite . The fully finished basement offers a 2 bedroom illegal suite with separate entrance. Outside, the property features a detached double-car garage, providing secure parking and ample storage, while the private backyard and large deck offer an ideal spot for outdoor activities. Schedule your viewing today!

### **Essential Information**

| MLS® #   | A2204296  |
|----------|-----------|
| Price    | \$675,000 |
| Bedrooms | 5         |

| Bathrooms      | 4.00        |
|----------------|-------------|
| Full Baths     | 3           |
| Half Baths     | 1           |
| Square Footage | 1,451       |
| Acres          | 0.08        |
| Year Built     | 2009        |
| Туре           | Residential |
| Sub-Type       | Detached    |
| Style          | 2 Storey    |
| Status         | Active      |