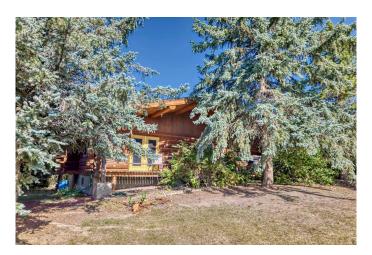

## \$2,250,000

4 Bedroom, 2.00 Bathroom, 1,982 sqft Residential on 77.90 Acres

NONE, Rural Lacombe County, Alberta

Perfect Equestrain Center.......84 x 200 heated indoor riding arena with viewing area & 2 pc bathroom...200x 100 outdoor riding arena....seperate heated barn with 14 box stalls...... approx 10 stock waterers....lots of large paddocks... 2nd home is 2684 sq.ft. modular home with attched garage.....hay shed, machine shed, all on paved roads... only 15 minutes east of Blackfalds... A must see to appriciate everything it has to offer....!!!!!

#### **Exterior**

**Exterior Features** Private Yard

Lot Description Farm

Roof Asphalt Shingle

Construction Log

Foundation **Poured Concrete** 