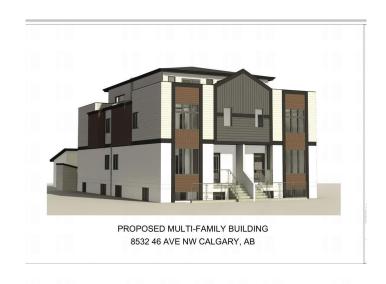

# \$1,100,000 - 3432 Richmond Road Sw, Calgary

MLS® #A2204266

### \$1,100,000

0 Bedroom, 0.00 Bathroom, Land on 0.14 Acres

Killarney/Glengarry, Calgary, Alberta

8 PLEX DP APPROVED ATTENTION BUILDERS and INVESTORS!!! GREAT MULTI-FAMILY BUILD. SAVE TIME AND MONEY. DEVELOPMENT PERMIT RELEASED, DEVELOPMENT SURVEY COMPLETED, DESIGN PLAN COMPLETED, DSSP COMPLETED, DEPOSIT TO CITY OF CALGARY COMPLETED. ALL THE HEAVY LIFTING IS DONE AND NOW YOU'RE READY TO BUILD ASAP! CMHC MLI SELECT ELIGIBLE, 8 LEGAL SUITES. **EXCELLENT CASH FLOW PROJECTIONS** AND CAPITAL APPRECIATION, CLOSE TO LRT/TRANSIT, 17 AVE, MOUNT ROYAL UNIVERSITY, NORTH GLENMORE PARK, WALMART, SHOPPING/RESTAURANTS AND QUICK COMMUTE TO DOWNTOWN.THIS IS LAND VALUE ONLY WITH DP APPROVED







FRONT PERSPECTIVE VIEW

REAR DERSPECTIVE VIEW

#### **Essential Information**

MLS® # A2204266

Price \$1,100,000

Bathrooms 0.00 Acres 0.14 Type Land

Sub-Type Residential Land

Status Active

# **Community Information**

Address 3432 Richmond Road Sw

Subdivision Killarney/Glengarry

City Calgary
County Calgary
Province Alberta
Postal Code T3E 4N6

#### **Additional Information**

Date Listed March 20th, 2025

Days on Market 50

Zoning R-CG

## **Listing Details**

Listing Office TREC The Real Estate Company

Data is supplied by Pillar 9â,¢ MLS® System. Pillar 9â,¢ is the owner of the copyright in its MLS® System. Data is deemed reliable but is not guaranteed accurate by Pillar 9â,¢. The trademarks MLS®, Multiple Listing Service® and the associated logos are owned by The Canadian R