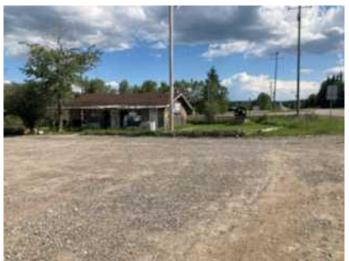

### \$399,900

0 Bedroom, 0.00 Bathroom, Commercial on 4.35 Acres

NONE, Rural Mountain View County, Alberta

Highly Visible location at the corner of Hwy 579 & Range Rd 52 at the 4 Way Stop in Water Valley. This lot is zoned Local Commercial and currently has an old 820 SF+/- previously used as a liquor store in the SW corner of the lot and an old barn with the balance of the 4.35 Acre lot undeveloped. The old building is being sold "As is, where is" and carries no value. There are many commercial possibilities to build on this land.

Built in 1964