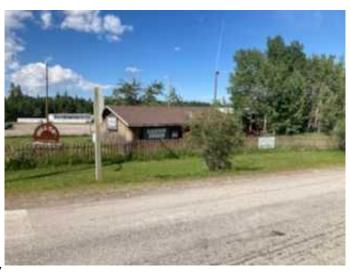

### \$399,900

0 Bedroom, 0.00 Bathroom, Commercial on 4.35 Acres

NONE, Rural Mountain View County, Alberta

Highly Visible location at the corner of Hwy 579 & Range Rd 52 at the 4 Way Stop in Water Valley. This lot is zoned Local Commercial and currently has an old 820 SF+/- previously used as a liquor store in the SW corner of the lot and an old barn with the balance of the 4.35 Acre lot undeveloped. The old building is being sold "As is, where is" and carries no value. There are many commercial possibilities to build on this land.

Built in 1964