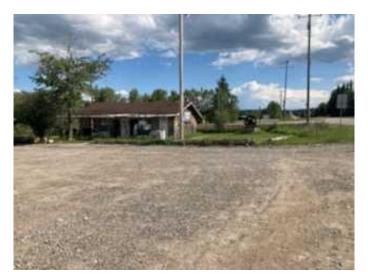

### \$399,900

0 Bedroom, 0.00 Bathroom, Commercial on 4.35 Acres

NONE, Rural Mountain View County, Alberta

Highly Visible location at the corner of Hwy 579 & Range Rd 52 at the 4 Way Stop in Water Valley. This lot is zoned Local Commercial and currently has an old 820 SF+/- previously used as a liquor store in the SW corner of the lot and an old barn with the balance of the 4.35 Acre lot undeveloped. The old building is being sold "As is, where is" and carries no value. There are many commercial possibilities to build on this land.

Built in 1964