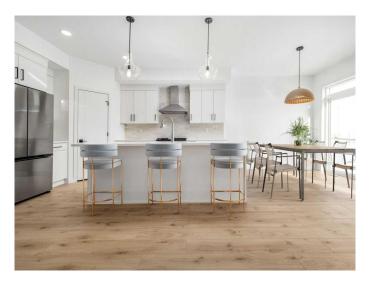

## \$536,900

3 Bedroom, 3.00 Bathroom, 1,673 sqft Residential on 0.09 Acres

Blackwolf 2, Lethbridge, Alberta

The "Isla" by Avonlea Homes is the perfect family home. The main level hosts a notched out dining nook, eating bar on the kitchen island, walk in pantry. Large windows and tall ceilings make the main floor feel very bright and open. Also notice the new look of the flat painted ceilings. Upstairs resides the three bedrooms with the master including an en-suite and walk in closet. the ensuite has a large 5 foot walk-in shower and his/ hers sinks. Great Bonus room area for the family to enjoy. Bonus room is in the middle of the upstairs giving privacy to the master retreat from the kids bedrooms. Convenience of laundry is also upstairs. The basement is undeveloped but set up for family room ,bedroom and another full bath. This home is located close to 73 Acre Park, Playground, tennis and pickle ball courts, shopping and schools. NHW. Home is virtually staged.

## Interior

Interior Features Kitchen Island, Pantry, Quartz Counters, Walk-In Closet(s)

Appliances Dishwasher, Gas Range, Microwave, Range Hood, Refrigerator

Heating Forced Air

Cooling None
Has Basement Yes