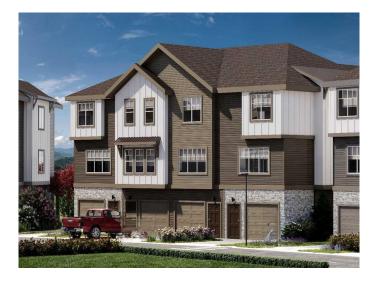

#### **Exterior**

Exterior Features None

Lot Description Back Lane, Backs on to Park/Green Space, Low Maintenance

Landscape

Roof Asphalt Shingle

Construction See Remarks, Wood Frame, Wood Siding

Foundation Poured Concrete