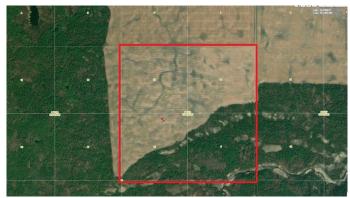

#### \$850,000

0 Bedroom, 0.00 Bathroom, Land on 159.00 Acres

NONE, Rural Smoky River No. 130, M.D. of, Alberta

Escape to the serene beauty of nature with this incredible quarter section of land in rural Smokey River county, offering 159 acres of prime, unspoiled land and wilderness. Perfectly suited for outdoor enthusiasts and hunters, this property is located in a secluded area, providing ultimate privacy and tranquility.

The land features 120 acres of fertile, arable farmland, ideal for farming or grazing, while the remaining area consists of a picturesque coulee leading down to a creek that connects to the Big Smokey River. This natural landscape creates the perfect habitat for abundant wildlife, making it an ideal location for hunting, wildlife observation, and outdoor adventures.