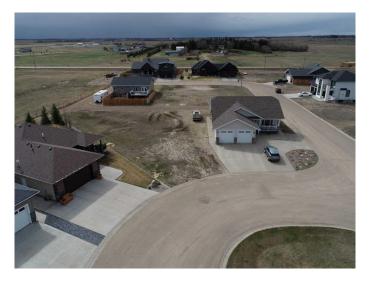

## \$99,000

0 Bedroom, 0.00 Bathroom, Land on 0.24 Acres

Meadowlands, Stettler, Alberta

DREAM IT..... BUILD IT! This lot is located in the desirable west-end subdivision of Meadowlands by the Park. If you're looking to build a home with extra square footage or maybe a 3 car garage, this lot gives you the space to go wild...and still leave you with enough yard for a garden, firepit...you name it. Easy access to the Stettler Sports Park and walking paths, and close to the Stettler Museum, West Stettler Park, and the recreation centre.

# **Community Information**

Address 6927 Meadowview Close

Subdivision Meadowlands

City Stettler

County Stettler No. 6, County of

Province Alberta
Postal Code T4K 1M4

#### **Exterior**

Lot Description Pie Shaped Lot