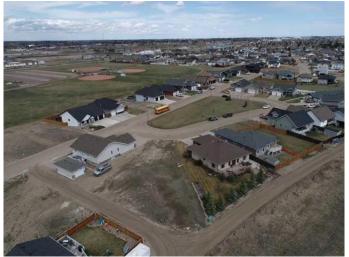

## \$99,000

0 Bedroom, 0.00 Bathroom, Land on 0.24 Acres

Meadowlands, Stettler, Alberta

DREAM IT..... BUILD IT! This lot is located in the desirable west-end subdivision of Meadowlands by the Park. If you're looking to build a home with extra square footage or maybe a 3 car garage, this lot gives you the space to go wild...and still leave you with enough yard for a garden, firepit...you name it. Easy access to the Stettler Sports Park and walking paths, and close to the Stettler Museum, West Stettler Park, and the recreation centre.

# **Community Information**

Address 6927 Meadowview Close

Subdivision Meadowlands

City Stettler

County Stettler No. 6, County of

Province Alberta
Postal Code T4K 1M4