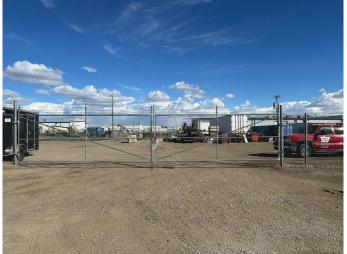

### \$265,000

0 Bedroom, 0.00 Bathroom, Commercial on 0.92 Acres

Redcliff Industrial, Redcliff, Alberta

This listing features a prime industrial lot in Redcliff, Alberta, offering .92 acres of fully fenced land, ideal for a variety of commercial or industrial uses. The property is well-suited for storage or the construction of a workshop, providing ample space for businesses needing secure, private operations. The lot is easily accessible and offers a blank canvas for development, with the fenced perimeter ensuring privacy and security for any assets or equipment stored on-site. Whether you're looking to expand your business or create a new venture, this property provides a versatile and strategic location within Redcliff's industrial zone. Currently the lot is partially rented for \$845/mo on a month to month lease.