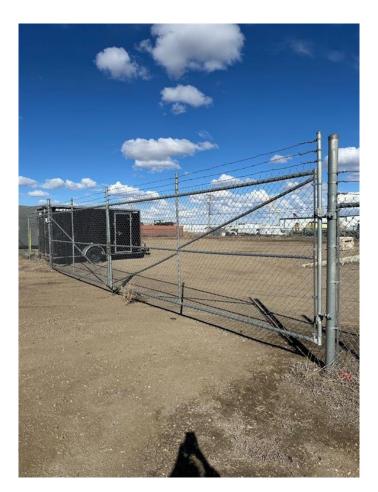

### \$265,000

0 Bedroom, 0.00 Bathroom, Commercial on 0.92 Acres

Redcliff Industrial, Redcliff, Alberta

This listing features a prime industrial lot in Redcliff, Alberta, offering .92 acres of fully fenced land, ideal for a variety of commercial or industrial uses. The property is well-suited for storage or the construction of a workshop, providing ample space for businesses needing secure, private operations. The lot is easily accessible and offers a blank canvas for development, with the fenced perimeter ensuring privacy and security for any assets or equipment stored on-site. Whether you're looking to expand your business or create a new venture, this property provides a versatile and strategic location within Redcliff's industrial zone. Currently the lot is partially rented for \$845/mo on a month to month lease.