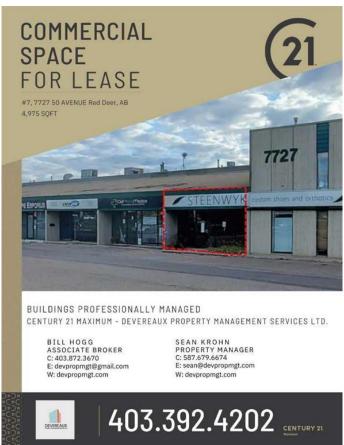

### \$10

0 Bedroom, 0.00 Bathroom, Commercial on 1.41 Acres

Northlands Industrial Park, Red Deer, Alberta

Excellent location with terrific exposure and visibility to heavily travelled Gaetz/50 Avenue. Multi-tenant building suitable for product distribution, contractor sales, contractors, etc. Large rear warehouse &/or shop space with easy access from the paved rear lot with some parking available (width of the bay rented). Retail or product display area in front of the unit. Lots of front customer parking with easy access from 78th Street and Gaetz/50 Avenue. This unit is ready to be developed for your needs with the ability to add mezzanine in the rear area. Landlord assistance with development to be determined based on covenant and term of lease. The front of the building will be upgraded in 2025 including a high visibility sign band. Refer to documents for rendering. Base Rent is \$10.00 per square foot per year with escalations assuming 5 year lease. NNN Costs are approximately \$6.00 per sq. ft. for 2025. Property taxes are included in Triple Net Costs.

## **Community Information**

Address 7, 7727 50 Avenue

Subdivision Northlands Industrial Park

City Red Deer

County Red Deer

Province Alberta

Postal Code T4P 1M7