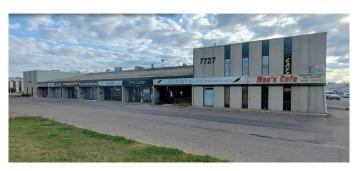

### \$10

0 Bedroom, 0.00 Bathroom, Commercial on 1.41 Acres

Northlands Industrial Park, Red Deer, Alberta

Excellent location with terrific exposure and visibility to heavily travelled Gaetz/50 Avenue. Multi-tenant building suitable for product distribution, contractor sales, contractors, etc. Large rear warehouse &/or shop space with easy access from the paved rear lot with some parking available (width of the bay rented). Retail or product display area in front of the unit. Lots of front customer parking with easy access from 78th Street and Gaetz/50 Avenue. This unit is ready to be developed for your needs with the ability to add mezzanine in the rear area. Landlord assistance with development to be determined based on covenant and term of lease. The front of the building will be upgraded in 2025 including a high visibility sign band. Refer to documents for rendering. Base Rent is \$10.00 per square foot per year with escalations assuming 5 year lease. NNN Costs are approximately \$6.00 per sq. ft. for 2025. Property taxes are included in Triple Net Costs.

## **Community Information**

Address 7, 7727 50 Avenue

Subdivision Northlands Industrial Park

City Red Deer

County Red Deer

Province Alberta

Postal Code T4P 1M7