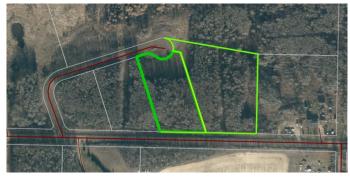

#### \$69,000

0 Bedroom, 0.00 Bathroom, Land on 3.03 Acres

NONE, Plamondon, Alberta

Here is a hidden gem, a great spot to park your RV and maybe built a home later (3.03 Acres). There are two lots for sale in this area which as of date is undeveloped. There are four lots here on a no exit road. So lots of privacy and nothing but unobstructed views of a valley with great sun sets. These lots have a gentle slope, but at the base of the lot there is plenty of room to put a few RV's and use it recreationally for now. Seller is motivated and price is obviously negotiable. Gas at the property line, power is close, just across the road.

#### **Community Information**

| Address     | 111, 16326 Twp Rd 675 |
|-------------|-----------------------|
| Subdivision | NONE                  |
| City        | Plamondon             |
| County      | Lac La Biche County   |
| Province    | Alberta               |
| Postal Code | T0A 2T0               |

#### Exterior

Lot Description Backs on to Park/Green Space, Gentle Sloping