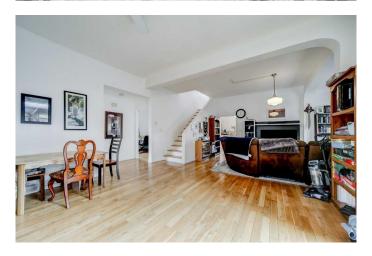

# \$450,000

6 Bedroom, 3.00 Bathroom, 2,160 sqft Residential on 0.09 Acres

London Road, Lethbridge, Alberta

Legally Suited & Full of Character!

Charming home offers endless
possibilitiesâ€"live in one unit and rent the
other, rent both for great cash flow, or enjoy
the entire space as a spacious 6-bedroom
home. With tall ceilings, beautiful hardwood
floors, and unique character throughout, this
property is anything but cookie-cutter. Whether
you're an investor or a homeowner looking for
flexibility, this one checks all the boxes.

#### Interior

Interior Features High Ceilings

Appliances None

Heating Baseboard, Electric, Forced Air, Natural Gas

Cooling None Has Basement Yes

Basement Full, Suite