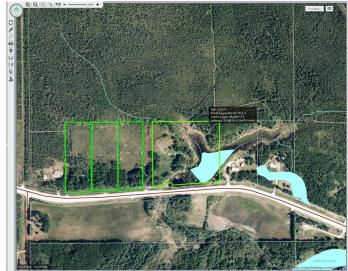

## \$110,000

0 Bedroom, 0.00 Bathroom, Land on 22.16 Acres

NONE, Rural Lesser Slave River No. 124, M.D. of, Alberta

\*\*\*Serious Seller â€" Open to Reasonable Offers\*\*\* Rare 4-Parcels Package on Old Smith Hwy | 22.16 Acres An incredible opportunity to own four adjacent, individually titled parcels totaling 22.16 acresâ€"offered together as one value-packed package. Whether you're looking to develop, invest, or secure a private retreat, this land delivers exceptional potential. Located just minutes from the Lesser Slave and Moose Rivers, this is a recreational haven for hunting, fishing, and quadding. Positioned close to the Mistue Industrial Park, the Hamlet of Smith, and the full services of Slave Lake, the property offers both seclusion and convenience. This is your chance to own a substantial piece of land in a region that continues to grow. The seller is serious and open to negotiation. Opportunities like this are rareâ€"don't wait.

## **Community Information**

Address 32068 Old Smith Highway

Subdivision NONE

City Rural Lesser Slave River No. 124, M.D. of

County Lesser Slave River No. 124, M.D. of

Province Alberta
Postal Code T0G 2A4

### **Exterior**

Lot Description Rectangular Lot, Meadow, Square Shaped Lot, Subdivided, Wooded