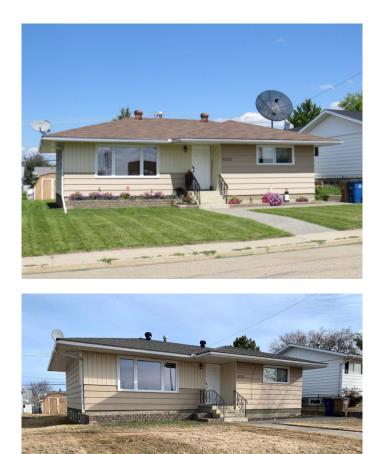

## \$279,000 - 10312 101 A Ave., Lac La Biche

MLS® #A2203214

## \$279,000

3 Bedroom, 2.00 Bathroom, 983 sqft Residential on 0.14 Acres

Lac La Biche, Lac La Biche, Alberta

**REDUCED!** Are you looking for an affordable turn key home with 2 separate living spaces? You can purchase this nicely renovated home, live on one floor and rent out the other, rent out both, or use the whole house! Upgrades include: a new roof, flooring, paint, tile work and stainless steel appliances.! The forced air furnace, and space heater both run on natural gas. There are 2 bedrooms up and one down stairs with a full bathroom on each floor. The home also has laundry machines on the main floor and in the basement! There is back alley access to parking in the back where you will find a double detached garage, as well as street parking in the front. Shopping, schools, and business are walking distance away. Call today to book your showing!

Built in 1962

| Style<br>Status                                                            | Bungalow<br>Active                                                                                                           |  |
|----------------------------------------------------------------------------|------------------------------------------------------------------------------------------------------------------------------|--|
| Community Information                                                      |                                                                                                                              |  |
| Address<br>Subdivision<br>City<br>County<br>Province<br>Postal Code        | 10312 101 A Ave.<br>Lac La Biche<br>Lac La Biche<br>Lac La Biche County<br>Alberta<br>T0A 2C0                                |  |
| Amenities                                                                  |                                                                                                                              |  |
| Parking Spaces<br>Parking<br># of Garages                                  | 2<br>Double Garage Detached, Off Street, Single Garage Detached<br>2                                                         |  |
| Interior                                                                   |                                                                                                                              |  |
| Interior Features<br>Appliances                                            | Storage<br>Dishwasher, Refrigerator, Stove(s), Washer/Dryer, Washer/Dryer<br>Stacked                                         |  |
| Heating<br>Cooling<br>Has Basement<br>Basement                             | Forced Air, Natural Gas<br>None<br>Yes<br>Finished, Full                                                                     |  |
| Exterior                                                                   |                                                                                                                              |  |
| Exterior Features<br>Lot Description<br>Roof<br>Construction<br>Foundation | Rain Gutters<br>Back Lane, Lawn, Rectangular Lot<br>Asphalt Shingle<br>Concrete, Vinyl Siding, Wood Frame<br>Poured Concrete |  |
| Additional Information                                                     |                                                                                                                              |  |
| Date Listed<br>Days on Market<br>Zoning                                    | March 17th, 2025<br>55<br>Medium Density Hamlet Res                                                                          |  |
| Listing Details                                                            |                                                                                                                              |  |
| Listing Office                                                             | RE/MAX LA BICHE REALTY                                                                                                       |  |