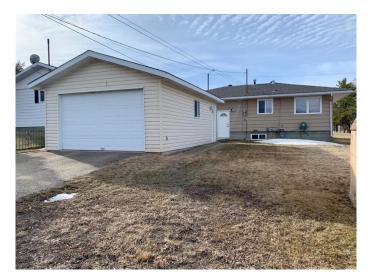

## \$279,000

3 Bedroom, 2.00 Bathroom, 983 sqft Residential on 0.14 Acres

Lac La Biche, Lac La Biche, Alberta

**REDUCED!** Are you looking for an affordable turn key home with 2 separate living spaces? You can purchase this nicely renovated home, live on one floor and rent out the other, rent out both, or use the whole house! Upgrades include: a new roof, flooring, paint, tile work and stainless steel appliances.! The forced air furnace, and space heater both run on natural gas. There are 2 bedrooms up and one down stairs with a full bathroom on each floor. The home also has laundry machines on the main floor and in the basement! There is back alley access to parking in the back where you will find a double detached garage, as well as street parking in the front. Shopping, schools, and business are walking distance away. Call today to book your showing!

| Style<br>Status                                                            | Bungalow<br>Active                                                                                                           |  |
|----------------------------------------------------------------------------|------------------------------------------------------------------------------------------------------------------------------|--|
| Community Information                                                      |                                                                                                                              |  |
| Address<br>Subdivision<br>City<br>County<br>Province<br>Postal Code        | 10312 101 A Ave.<br>Lac La Biche<br>Lac La Biche<br>Lac La Biche County<br>Alberta<br>T0A 2C0                                |  |
| Amenities                                                                  |                                                                                                                              |  |
| Parking Spaces<br>Parking<br># of Garages                                  | 2<br>Double Garage Detached, Off Street, Single Garage Detached<br>2                                                         |  |
| Interior                                                                   |                                                                                                                              |  |
| Interior Features<br>Appliances                                            | Storage<br>Dishwasher, Refrigerator, Stove(s), Washer/Dryer, Washer/Dryer<br>Stacked                                         |  |
| Heating<br>Cooling<br>Has Basement<br>Basement                             | Forced Air, Natural Gas<br>None<br>Yes<br>Finished, Full                                                                     |  |
| Exterior                                                                   |                                                                                                                              |  |
| Exterior Features<br>Lot Description<br>Roof<br>Construction<br>Foundation | Rain Gutters<br>Back Lane, Lawn, Rectangular Lot<br>Asphalt Shingle<br>Concrete, Vinyl Siding, Wood Frame<br>Poured Concrete |  |
| Additional Information                                                     |                                                                                                                              |  |
| Date Listed<br>Days on Market<br>Zoning                                    | March 17th, 2025<br>55<br>Medium Density Hamlet Res                                                                          |  |
| Listing Details                                                            |                                                                                                                              |  |
| Listing Office                                                             | RE/MAX LA BICHE REALTY                                                                                                       |  |