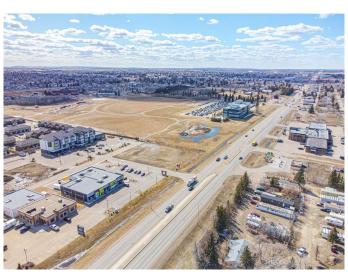

## \$799,900

0 Bedroom, 0.00 Bathroom, Land on 1.22 Acres

Larsen Grove, Lloydminster, Saskatchewan

Prime commercial site with 44th Street (Highway 16) frontage! Will be located near Lloydminster's new twin arena site! This is a 1.2 acre corner lot with services to the property line and is adjacent to right in - right out access off 44th street. Zoned C2 â€" Highway Corridor Commercial. There are several permitted uses including restaurants, hotel, lounges, retail and automotive repair and sales just to name a few. The surrounding area includes: Cenovus office tower, Gold Horse Casino, Driven Energy Legion ball park, hotels, full service fuel station with convenience store, Tim Horton's, Great Canadian Oil Change, FCC, Lloydminster Museum, a strip mall, high density residential is just steps away and industrial properties are just north on 40th Avenue.