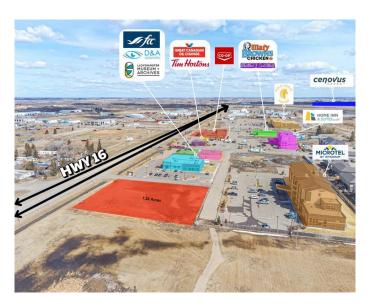

## \$799,900

0 Bedroom, 0.00 Bathroom, Land on 1.22 Acres

Larsen Grove, Lloydminster, Saskatchewan

Prime commercial site with 44th Street (Highway 16) frontage! Will be located near Lloydminster's new twin arena site! This is a 1.2 acre corner lot with services to the property line and is adjacent to right in - right out access off 44th street. Zoned C2 â€" Highway Corridor Commercial. There are several permitted uses including restaurants, hotel, lounges, retail and automotive repair and sales just to name a few. The surrounding area includes: Cenovus office tower, Gold Horse Casino, Driven Energy Legion ball park, hotels, full service fuel station with convenience store, Tim Horton's, Great Canadian Oil Change, FCC, Lloydminster Museum, a strip mall, high density residential is just steps away and industrial properties are just north on 40th Avenue.