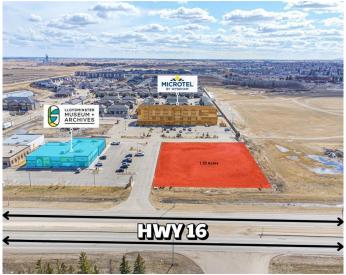

## \$799,900

0 Bedroom, 0.00 Bathroom, Land on 1.22 Acres

Larsen Grove, Lloydminster, Saskatchewan

Prime commercial site with 44th Street (Highway 16) frontage! Will be located near Lloydminster's new twin arena site! This is a 1.2 acre corner lot with services to the property line and is adjacent to right in - right out access off 44th street. Zoned C2 â€" Highway Corridor Commercial. There are several permitted uses including restaurants, hotel, lounges, retail and automotive repair and sales just to name a few. The surrounding area includes: Cenovus office tower, Gold Horse Casino, Driven Energy Legion ball park, hotels, full service fuel station with convenience store, Tim Horton's, Great Canadian Oil Change, FCC, Lloydminster Museum, a strip mall, high density residential is just steps away and industrial properties are just north on 40th Avenue.