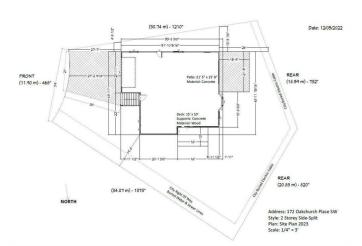

# **Community Information**

| Address     | 172 Oakchurch Place Sw |
|-------------|------------------------|
| Subdivision | Oakridge               |
| City        | Calgary                |
| County      | Calgary                |
| Province    | Alberta                |
| Postal Code | T2V 4B5                |

## **Essential Information**

| MLS® #         | A2202950       |
|----------------|----------------|
| Price          | \$1,500,000    |
| Bedrooms       | 4              |
| Bathrooms      | 3.00           |
| Full Baths     | 3              |
| Square Footage | 2,415          |
| Acres          | 0.21           |
| Year Built     | 1975           |
| Туре           | Residential    |
| Sub-Type       | Detached       |
| Style          | 2 Storey Split |
| Status         | Active         |