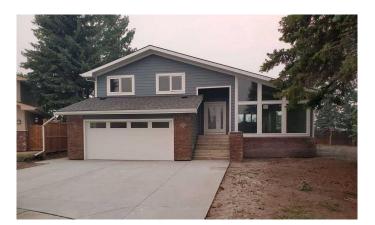

#### \$1,500,000

4 Bedroom, 3.00 Bathroom, 2,415 sqft Residential on 0.21 Acres

Oakridge, Calgary, Alberta

For more information, please click on Brochure button.

Location, Location, Location! This stunning Oakridge home sits at the end of a quiet cul-de-sac, backing west onto a beautiful greenspace and playground, a perfect setting for families. With friendly neighbors and a welcoming community, this home offers a true private sanctuary. Nestled in the peaceful community of Oakridge, this exceptional property offers the perfect blend of comfort and convenience. With five spacious bedrooms, three on the upper floor, one on the main floor, and one in the basement, providing plenty of space for the whole family. The expansive backyard opens to lush green space, offering a serene view and direct access to an elementary school and community center, perfect for families with children. Convenience is key with easy access to the newly constructed ring road, making commutes to all parts of the city a breeze. This home has been completely taken down to the studs and fully renovated, rebuilt with everything brand new and up to current building codes. Enjoy the peace of mind that comes with an extensive transformation where every major system has been replaced including electrical, plumbing, insulation, windows, and exterior finishes. Now you have the opportunity to add your personal touch and make this your forever home. Don't miss this rare opportunity to own your forever home in a coveted location that will always hold its

## **Essential Information**

| MLS® #         | A2202950       |
|----------------|----------------|
| Price          | \$1,500,000    |
| Bedrooms       | 4              |
| Bathrooms      | 3.00           |
| Full Baths     | 3              |
| Square Footage | 2,415          |
| Acres          | 0.21           |
| Year Built     | 1975           |
| Туре           | Residential    |
| Sub-Type       | Detached       |
| Style          | 2 Storey Split |
| Status         | Active         |

### Exterior

| Exterior Features | Lighting, Private Yard, Gas Grill, Rain Gutters                                                                                                                                              |
|-------------------|----------------------------------------------------------------------------------------------------------------------------------------------------------------------------------------------|
| Lot Description   | Back Yard, Backs on to Park/Green Space, City Lot, Cul-De-Sac, Front<br>Yard, Gentle Sloping, Level, No Neighbours Behind, Pie Shaped Lot,<br>Street Lighting, Underground Sprinklers, Paved |
| Roof              | Asphalt Shingle                                                                                                                                                                              |
| Construction      | Brick, Composite Siding, Concrete, Wood Frame                                                                                                                                                |
| Foundation        | Poured Concrete                                                                                                                                                                              |