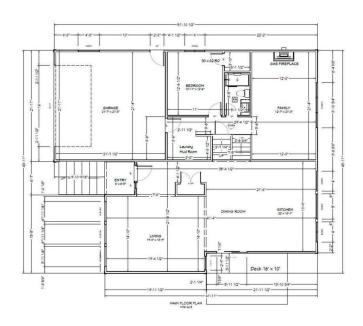

#### \$1,500,000

4 Bedroom, 3.00 Bathroom, 2,415 sqft Residential on 0.21 Acres

Oakridge, Calgary, Alberta

For more information, please click on Brochure button.

Location, Location, Location! This stunning Oakridge home sits at the end of a quiet cul-de-sac, backing west onto a beautiful greenspace and playground, a perfect setting for families. With friendly neighbors and a welcoming community, this home offers a true private sanctuary. Nestled in the peaceful community of Oakridge, this exceptional property offers the perfect blend of comfort and convenience. With five spacious bedrooms, three on the upper floor, one on the main floor, and one in the basement, providing plenty of space for the whole family. The expansive backyard opens to lush green space, offering a serene view and direct access to an elementary school and community center, perfect for families with children. Convenience is key with easy access to the newly constructed ring road, making commutes to all parts of the city a breeze. This home has been completely taken down to the studs and fully renovated, rebuilt with everything brand new and up to current building codes. Enjoy the peace of mind that comes with an extensive transformation where every major system has been replaced including electrical, plumbing, insulation, windows, and exterior finishes. Now you have the opportunity to add your personal touch and make this your forever home. Don't miss this rare opportunity to own your forever home in a coveted location that will always hold its

## Interior

| Interior Features | Kitchen Island, No Smoking Home, Open Floorplan, See Remarks,<br>Vaulted Ceiling(s), Walk-In Closet(s), Wired for Data, Vinyl Windows,<br>Smart Home |
|-------------------|------------------------------------------------------------------------------------------------------------------------------------------------------|
| Appliances        | None                                                                                                                                                 |
| Heating           | Forced Air, Natural Gas, High Efficiency                                                                                                             |
| Cooling           | Rough-In                                                                                                                                             |
| Fireplace         | Yes                                                                                                                                                  |

| # of Fireplaces | 1                           |
|-----------------|-----------------------------|
| Fireplaces      | Electric                    |
| Has Basement    | Yes                         |
| Basement        | Finished, Full, Crawl Space |