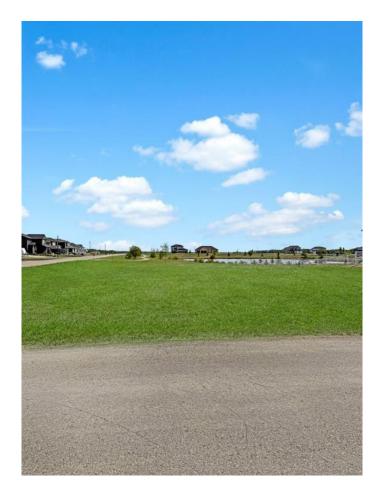

### \$234,900

0 Bedroom, 0.00 Bathroom, Land on 0.54 Acres

Carriage Lane Estates, Rural Grande Prairie No. 1, County of, Alberta

PRIME LOCATION BACKING ONTO POND! An exceptional opportunity to build your dream home on this 0.54-acre lot in the prestigious Carriage Lane Estates. Perfectly positioned with an east-facing backyard overlooking the pond, this property offers a serene setting surrounded by walking trails and executive homesâ€"including the 2025 & upcoming 2026 Dream Homes.

Enjoy the space, privacy, and lifestyle that come with county living, all while benefiting from low county taxes. This is your chance to create a custom residence in one of the areaâ€<sup>™</sup>s most desirable communities.