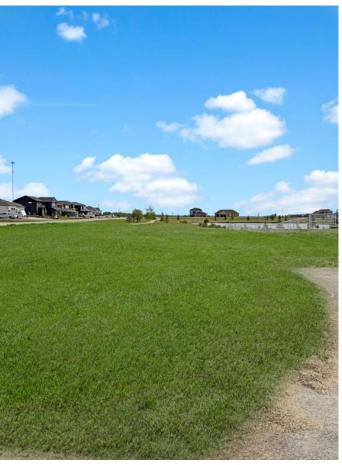

### \$234,900

0 Bedroom, 0.00 Bathroom, Land on 0.54 Acres

Carriage Lane Estates, Rural Grande Prairie No. 1, County of, Alberta

PRIME LOCATION BACKING ONTO POND! An exceptional opportunity to build your dream home on this 0.54-acre lot in the prestigious Carriage Lane Estates. Perfectly positioned with an east-facing backyard overlooking the pond, this property offers a serene setting surrounded by walking trails and executive homesâ€"including the 2025 & upcoming 2026 Dream Homes.

Enjoy the space, privacy, and lifestyle that come with county living, all while benefiting from low county taxes. This is your chance to create a custom residence in one of the areaâ€<sup>™</sup>s most desirable communities.