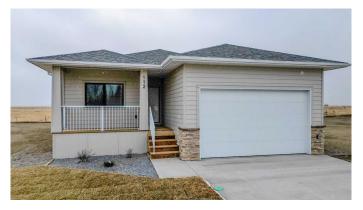

## \$499,999

2 Bedroom, 2.00 Bathroom, 1,347 sqft Residential on 0.13 Acres

NONE, Raymond, Alberta

Welcome to this brand new, bungalow style home in the adult community of Aspen Pointe. located in the picturesque town of Raymond, just 20 minutes from Lethbridge! Here you can enjoy the tranquility of a green strip and walking path directly across the street, complete with a frisbee golf course for outdoor entertainment. This home is ideally located near Raymond's top amenities, including the golf course, The Mercantile grocery store, hospital, restaurants, and more. Inside, you'll find two spacious bedrooms on the upper level, with the option to convert the front bedroom into a large office space for your convenience. The kitchen is truly a luxury, featuring stainless steel appliances, sleek quartz countertops, a gorgeous island, and plenty of cabinetry and a pantry for storage. The open dining and living room area is perfect for entertaining or relaxing and feel grand, due to the vaulted ceiling! Step outside to the enclosed sunroom at the back of the home, where you can bask in the year-round natural light and witness the beauty of each season. The unfinished basement offers potential for customization, with the option for the builder to complete it to your preferences or act as a large storage room/blank slate for whatever you would like! The primary bedroom is a serene retreat with a stunning walk-in shower and double vanity in the ensuite bathroom. Central air conditioning and a natural gas heater in the garage ensure year †round comfort in both your home and

garage! This home combines modern living with a peaceful community settingâ€"if you are looking to downsize and find a quiet place to live don't delay! Call your REALTOR® and schedule a showing today!