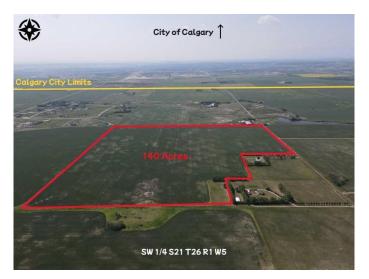

## \$4,200,000

0 Bedroom, 0.00 Bathroom, Land on 139.67 Acres

NONE, Rural Rocky View County, Alberta

Amazing holding property 140 acres within just a few short minutes to Calgary (1 mile to Calgary) with the explosive growth of NW Calgary knocking on the door. City views adjacent to Calterra Estates and Newly built golf range. Completely flat, cultivated land rented out to farmers for agriculture use.

MLS® # A2202556 Price \$4.200.000

Price \$4,200,000 Bathrooms 0.00

Acres 139.67

Type Land

Sub-Type Commercial Land

Status Active