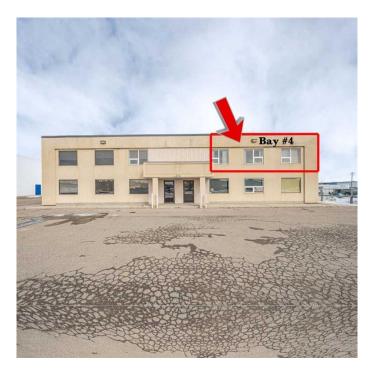

# \$7 - Bay 4, 5208 62 Street, Lloydminster

MLS® #A2202545

#### \$7

0 Bedroom, 0.00 Bathroom, Commercial on 0.00 Acres

Glen E. Neilsen Industrial Park, Lloydminster, Alberta

3108 Office space and 1680 shop bay of office space located in Glenn E Industrial Park - located on the second level of the building - has been very well cared for. Space includes large reception area, several finished offices, meeting rooms, bathrooms, coffee/kitchen area. Lots of natural lighting. Lot offers ample paved parking and good exposure, NNN lease. Some fenced compound also available. Common cost include; Property Taxes, Building Insurance, Property Management, Natural Gas, Electric, Water & Sewer, Garbage disposal, Snow removal, and yard maintenance.

## **Community Information**

Address Bay 4, 5208 62 Street

Subdivision Glen E. Neilsen Industrial Park

City Lloydminster
County Lloydminster

Province Alberta
Postal Code T9V 2E4

Interior

Heating Floor Furnace