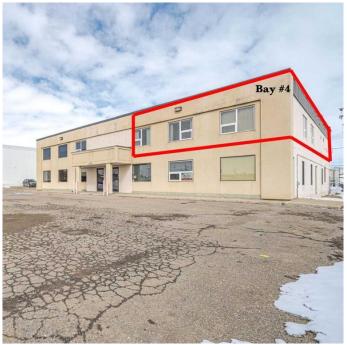

# \$7 - Bay 4, 5208 62 Street, Lloydminster

MLS® #A2202545

#### \$7

0 Bedroom, 0.00 Bathroom, Commercial on 0.00 Acres

Glen E. Neilsen Industrial Park, Lloydminster, Alberta

3108 Office space and 1680 shop bay of office space located in Glenn E Industrial Park - located on the second level of the building - has been very well cared for. Space includes large reception area, several finished offices, meeting rooms, bathrooms, coffee/kitchen area. Lots of natural lighting. Lot offers ample paved parking and good exposure, NNN lease. Some fenced compound also available. Common cost include; Property Taxes, Building Insurance, Property Management, Natural Gas, Electric, Water & Sewer, Garbage disposal, Snow removal, and yard maintenance.

## **Community Information**

Address Bay 4, 5208 62 Street

Subdivision Glen E. Neilsen Industrial Park

City Lloydminster
County Lloydminster

Province Alberta
Postal Code T9V 2E4

Interior

Heating Floor Furnace