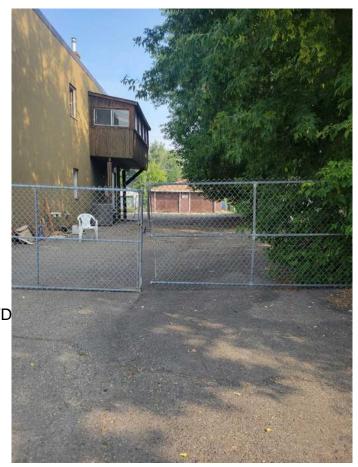

#### \$1,299,000

0 Bedroom, 0.00 Bathroom, Commercial on 0.17 Acres

Winston Heights/Mountview, Calgary, Alberta

This 2 story office/apartment/flex building with full basement and double garage, sits with great exposure on a busy street, on a 7502 sq ft lot with Direct Control land use, in an H-GO zone which will allow for a ton of different uses and/or re-development opportunities. The existing building is 2518 sq ft of Flex/Office and generates up to \$2600.00 upstairs alone. This property can be sold with neighboring property (MLS A2202292) to garner 13,475 sq ft of development potential. Properties in locations like this don't come on the market often.

### **Amenities**

Parking Spaces 12