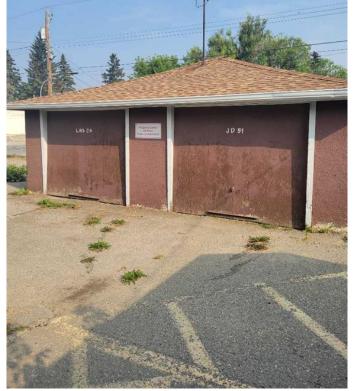

#### \$1,299,000

0 Bedroom, 0.00 Bathroom, Commercial on 0.17 Acres

Winston Heights/Mountview, Calgary, Alberta

This 2 story office/apartment/flex building with full basement and double garage, sits with great exposure on a busy street, on a 7502 sq ft lot with Direct Control land use, in an H-GO zone which will allow for a ton of different uses and/or re-development opportunities. The existing building is 2518 sq ft of Flex/Office and generates up to \$2600.00 upstairs alone. This property can be sold with neighboring property (MLS A2202292) to garner 13,475 sq ft of development potential. Properties in locations like this don't come on the market often.

### **Amenities**

Parking Spaces 12