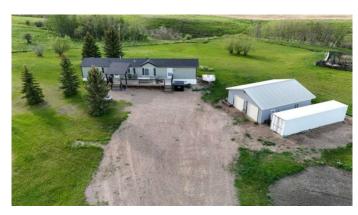

# \$489,000 - 254068 324 Township, Rural Kneehill County

MLS® #A2202264

## \$489,000

3 Bedroom, 2.00 Bathroom, 1,122 sqft Residential on 4.00 Acres

NONE, Rural Kneehill County, Alberta

Discover modern comfort and country charm on this beautifully manicured acreage. This newer home is thoughtfully designed for easy one level living, featuring an inviting open layout that maximizes space and functionality. The spacious living room offers a cozy retreat, while the well-appointed kitchen boasts rich dark cabinetry, ample counter space, and an adjoining dining areaâ€"ideal for gathering with family and friends. A conveniently located laundry room just off the kitchen adds to the home's practicality.

Outside, the detached double garage offers plenty of parking and extra storage space, while a large garden spot provides the perfect opportunity for homegrown produce. Whether you're seeking a peaceful escape or a place to put down roots, this acreage offers the best of rural living.