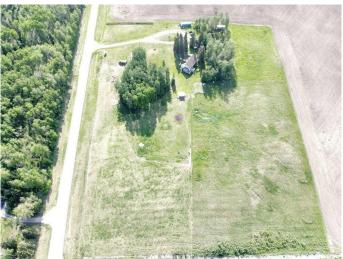

### \$515,000

6 Bedroom, 3.00 Bathroom, 2,398 sqft Residential on 10.80 Acres

NONE, Rural Yellowhead County, Alberta

For more information, please click Brochure button.

Spacious Country Retreat on 10.8 Acres -Perfect for Family & Hobby Farming! Escape to the peaceful countryside with this beautiful 10.8-acre property, just 23 minutes from Edson, 40 minutes from Whitecourt, and 5 minutes to Peers - all with convenient highway access. This expansive 3,400 sq. ft. home is designed for comfort and space, featuring 6 oversized bedrooms and 2.5 bathrooms, making it perfect for families, hobby farmers, or anyone craving a rural lifestyle. The main floor offers a bright, open-concept design with a cozy wood cook stove in the living room, a well-appointed kitchen, two spacious bedrooms, a 4-piece bath, and a laundry room for added convenience. Upstairs, you'II find two massive bedrooms, a 2-piece bath, and extra storage nooks. The fully finished basement adds even more functional living space, complete with two additional bedrooms, a 4-piece bath, a family room, a workout space, and ample storage. Outdoors, this property is ready for livestock and hobby farming, with three fenced paddocks, a fenced garden, and a field discharge septic system with a new pump. There's plenty of room to build your dream garage or shop, with 50-amp power already brought to site. Additional highlights include a wrap-around deck, multiple outbuildings, a 40-foot seacan

#### **Exterior**

Exterior Features Garden, Private Yard, Rain Gutters

Lot Description Corner Lot, Few Trees, Front Yard, Garden, Gentle Sloping, Lawn,

Pasture, Private, Rectangular Lot, Yard Drainage, Cleared