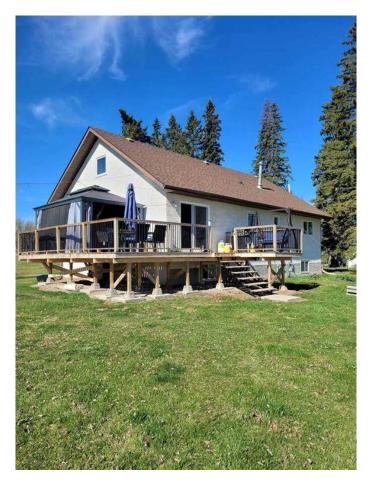

### \$515,000

6 Bedroom, 3.00 Bathroom, 2,398 sqft Residential on 10.80 Acres

NONE, Rural Yellowhead County, Alberta

For more information, please click Brochure button.

Spacious Country Retreat on 10.8 Acres -Perfect for Family & Hobby Farming! Escape to the peaceful countryside with this beautiful 10.8-acre property, just 23 minutes from Edson, 40 minutes from Whitecourt, and 5 minutes to Peers - all with convenient highway access. This expansive 3,400 sq. ft. home is designed for comfort and space, featuring 6 oversized bedrooms and 2.5 bathrooms, making it perfect for families, hobby farmers, or anyone craving a rural lifestyle. The main floor offers a bright, open-concept design with a cozy wood cook stove in the living room, a well-appointed kitchen, two spacious bedrooms, a 4-piece bath, and a laundry room for added convenience. Upstairs, you'II find two massive bedrooms, a 2-piece bath, and extra storage nooks. The fully finished basement adds even more functional living space, complete with two additional bedrooms, a 4-piece bath, a family room, a workout space, and ample storage. Outdoors, this property is ready for livestock and hobby farming, with three fenced paddocks, a fenced garden, and a field discharge septic system with a new pump. There's plenty of room to build your dream garage or shop, with 50-amp power already brought to site. Additional highlights include a wrap-around deck, multiple outbuildings, a 40-foot seacan

with a wood stove, a scenic wooden walkway, and breathtaking views. For outdoor enthusiasts, the McLeod River is just minutes away, offering endless opportunities for fishing, boating, and summer adventures. Move-in ready with recent updates, new doors and windows, fresh air exchange, and excellent drinking water - this is an acreage you don't want to miss!