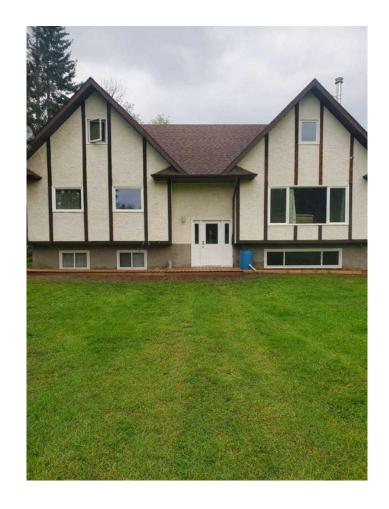

# \$515,000 - 14522 Township Road 544, Rural Yellowhead County

MLS® #A2202232

### \$515,000

6 Bedroom, 3.00 Bathroom, 2,398 sqft Residential on 10.80 Acres

NONE, Rural Yellowhead County, Alberta

For more information, please click Brochure button.

Spacious Country Retreat on 10.8 Acres -Perfect for Family & Hobby Farming! Escape to the peaceful countryside with this beautiful 10.8-acre property, just 23 minutes from Edson, 40 minutes from Whitecourt, and 5 minutes to Peers - all with convenient highway access. This expansive 3,400 sq. ft. home is designed for comfort and space, featuring 6 oversized bedrooms and 2.5 bathrooms, making it perfect for families, hobby farmers, or anyone craving a rural lifestyle. The main floor offers a bright, open-concept design with a cozy wood cook stove in the living room, a well-appointed kitchen, two spacious bedrooms, a 4-piece bath, and a laundry room for added convenience. Upstairs, you'II find two massive bedrooms, a 2-piece bath, and extra storage nooks. The fully finished basement adds even more functional living space, complete with two additional bedrooms, a 4-piece bath, a family room, a workout space, and ample storage. Outdoors, this property is ready for livestock and hobby farming, with three fenced paddocks, a fenced garden, and a field discharge septic system with a new pump. There's plenty of room to build your dream garage or shop, with 50-amp power already brought to site. Additional highlights include a wrap-around deck, multiple outbuildings, a 40-foot seacan