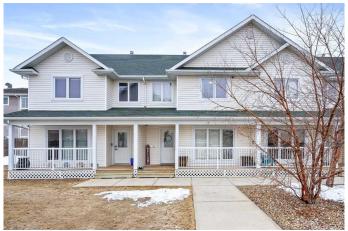

# \$219,000 - 103, 4727 20 Street, Lloydminster

MLS® #A2202172

## \$219,000

3 Bedroom, 2.00 Bathroom, 1,240 sqft Residential on 0.00 Acres

Wallacefield, Lloydminster, Saskatchewan

Welcome to Meadowview Estates! Compared to many other townhouse properties this one provides unique and desirable features including a fully fenced yard, main floor laundry with space for storage and a spacious parking lot that is easier to accommodate full sized vehicles! At 1,240 square feet above grade, you'II also notice that every level of this home has adequate space including a large living room and kitchen, spacious bedrooms and a basement that provides plenty of room for a large family room, and a future bedroom and 3-piece bathroom. This property is tucked away in a quiet location and is conveniently close to shopping amenities, restaurants and is just a short walk to a couple of parks!