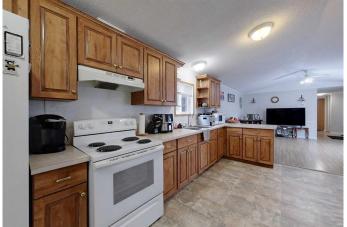

### \$89,900

3 Bedroom, 2.00 Bathroom, 1,216 sqft Mobile on 0.00 Acres

NONE, Slave Lake, Alberta

Looking for an affordable home... check this one out!! Open floor plan mobile features spacious primary bedroom with walk-in closet and 4-pc ensuite, 2 additional bedrooms and a 4-pc bathroom, nice size living room and kitchen with lots of cabinets, built-in china cabinet as well as a pantry. Furnace and HWT replaced approximately 2 years ago. Close to playgrounds, schools, shopping and downtown!! SELLER IS MOTIVATED!!!

#### Interior

Interior Features Open Floorplan, Pantry, Laminate Counters

Appliances Dishwasher, Dryer, Refrigerator, Washer, Window Coverings, Electric

Stove

Heating Natural Gas, Forced Air