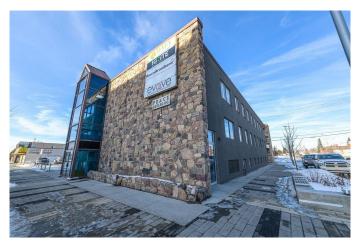

# \$1 - 300, 10104 101 Avenue, Grande Prairie

MLS® #A2202048

\$1

0 Bedroom, 0.00 Bathroom, Commercial on 0.28 Acres

Central Business District., Grande Prairie, Alberta

\$1.00/SQ.FT. BASE RENT FOR 6 MONTHS!!! YES YOU READ THAT RIGHT, The Landlord is looking for strong tenants and is offering an unbeatable leasing incentive. RENOVATED, CLEAN, BRIGHT lease space. This space has a reception or open work space plus 3 individual office or treatment rooms. Building offers good signage options, dedicated parking lot, secure access, well managed common area costs which include all utilities. Downtown Grande Prairie is undergoing a revitalization and there is a new construction building across the street with large residential footprint to drive customers to the area. Lots of spaces options in the building so we can help find exactly what you need. Base rent(\$1.00)=\$67.67 + Net rent(\$8.33)=\$563.66 Total Monthly Cost=\$631.33+GST FOR THE 1ST 6 MONTHS. All Utilities are included. Contact a Commercial Realtor today to obtain more information or to arrange a tour of the space.

#### **Essential Information**

MLS® # A2202048

Price \$1
Bathrooms 0.00
Acres 0.28
Year Built 1960

Type Commercial

Sub-Type Mixed Use

Status Active

## **Community Information**

Address 300, 10104 101 Avenue Subdivision Central Business District.

City Grande Prairie
County Grande Prairie

Province Alberta
Postal Code T8V 0Y3