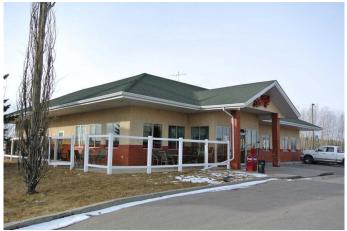

#### \$1,695,000

0 Bedroom, 0.00 Bathroom, Commercial on 0.00 Acres

Industrial Park High River, High River, Alberta

Amazing Care Free Investment Opportunity in High River! Situated at 1515 13 Ave SE, High River, AB T1V 2B1, this 1.05-acre property is strategically located near Highway 2A and Highway 2 in a high-traffic retail center. Surrounded by strong national franchises and two well-operated hotels, this prime location offers excellent visibility and consistent customer flow. Fully leased to a strong tenant on a long-term lease with built-in rental escalations, this asset boasts a 6.3% cap rate, increasing to 6.9%! Donâ $\in$ <sup>TM</sup>t miss this chance to secure a high-quality commercial investment.