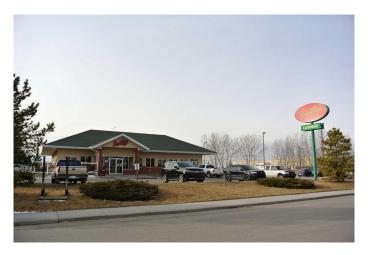

#### \$1,695,000

0 Bedroom, 0.00 Bathroom, Commercial on 0.00 Acres

Industrial Park High River, High River, Alberta

Amazing Care Free Investment Opportunity in High River! Situated at 1515 13 Ave SE, High River, AB T1V 2B1, this 1.05-acre property is strategically located near Highway 2A and Highway 2 in a high-traffic retail center. Surrounded by strong national franchises and two well-operated hotels, this prime location offers excellent visibility and consistent customer flow. Fully leased to a strong tenant on a long-term lease with built-in rental escalations, this asset boasts a 6.3% cap rate, increasing to 6.9%! Donâ $\in$ <sup>TM</sup>t miss this chance to secure a high-quality commercial investment.