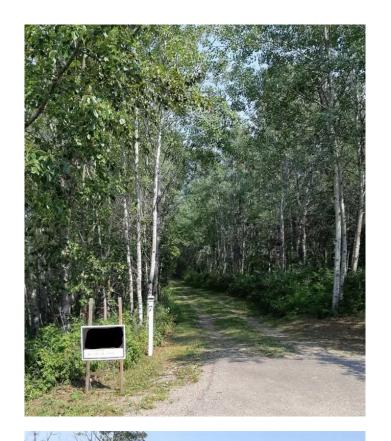

#### \$302,900

0 Bedroom, 0.00 Bathroom, Land on 1.54 Acres

Pine Lake West, Rural Red Deer County, Alberta

Click brochure link for more details. Pine lake, 1.54 acres, Rosewood Estates. Lot 7 is ready to build. Has Septic, water well and Hydro. Gas available at Property line.

Well treed for privacy with sheds, pond in front, paved to driveway, community docks for boats. Fishing and Golfing in the area.