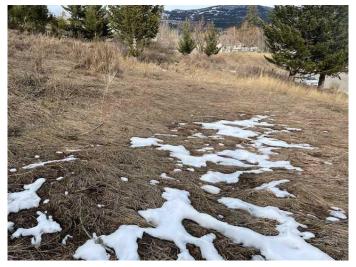

### NONE, Hillcrest, Alberta

Welcome to the quiet community of Hillcrest Mines, Crowsnest Pass. Situated at the west end of town, tucked nicely below Turtle Mountain, is this 60'X120' vacant corner lot with a natural slope, perfect for a home with a walk out basement. There is a great building site allowing for privacy and expansive views of the valley and town. Services are at the property boundary. No timeline to build. The seller has construction plans for a Carriage House and a geotechnical report has been completed and the seller is willing to share both and include. This could be the building lot you have been searching for.

### Exterior

Lot Description Corner Lot, Private, Street Lighting, Views, Sloped Up