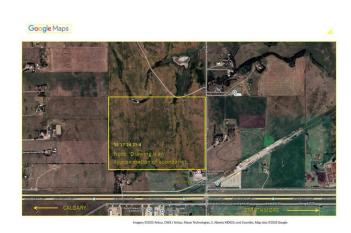

#### \$2,899,900

0 Bedroom, 0.00 Bathroom, Land on 123.40 Acres

NONE, Rural Wheatland County, Alberta

I am pleased to present prime development land currently zoned as Agricultural in Wheatland County, Alberta. The 123.4 acres has exposure to the TransCanada Highway and is located just two miles west of Strathmore. The closest neighboring business includes the Animal Care Center - a local, thriving veterinary business. The land has been farmed in previous years by a neighbouring farmer with best practices in mind. Strathmore is a thriving business and residential hub in the heart of the Calgary region. Businesses benefit from a supportive local community, while residents and business owners enjoy both small-town charm and access to urban market opportunities. This property offers potential for rezoning and could be developed into a future agri-business district or light industrial park. Major area industries include the future De Havilland Field airport, located just minutes west of this property.

### **Community Information**

| Address     | 4;25;24;17 Se          |
|-------------|------------------------|
| Subdivision | NONE                   |
| City        | Rural Wheatland County |
| County      | Wheatland County       |
| Province    | Alberta                |
| Postal Code | T1P0K2                 |