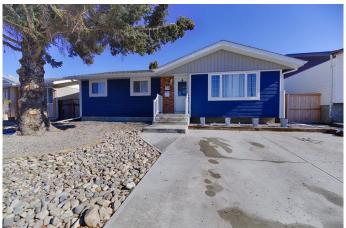

# \$479,900

5 Bedroom, 3.00 Bathroom, 1,013 sqft Residential on 0.14 Acres

Park Meadows, Lethbridge, Alberta

This beautifully fully renovated 5-bedroom, 2-bathroom home is move-in ready and perfectly located near Walmart, schools, and essential amenities. Featuring a brand-new garage, a stylish wet bar, and a fully landscaped yard with great backyard space, this home is perfect for both relaxation and entertaining. With modern finishes throughout, this is a must-see! Don't miss outâ€"schedule your showing today with your favourite realtor.