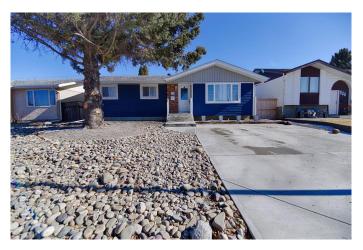

# \$479,900

5 Bedroom, 3.00 Bathroom, 1,013 sqft Residential on 0.14 Acres

Park Meadows, Lethbridge, Alberta

This beautifully fully renovated 5-bedroom, 2-bathroom home is move-in ready and perfectly located near Walmart, schools, and essential amenities. Featuring a brand-new garage, a stylish wet bar, and a fully landscaped yard with great backyard space, this home is perfect for both relaxation and entertaining. With modern finishes throughout, this is a must-see! Don't miss outâ€"schedule your showing today with your favourite realtor.