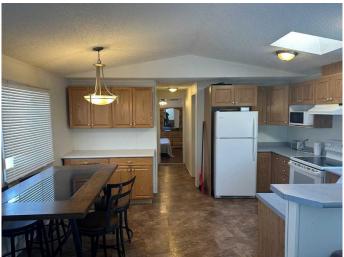

# \$214,500

3 Bedroom, 2.00 Bathroom, 1,056 sqft Residential on 0.11 Acres

N/A, Clairmont, Alberta

Land, Ho! No lot rent here! Enjoy all the frills of small town living but within a few minutes of City life & all its services! This home is ready for new ownership. 3 bedrooms, 2 bathrooms, open floor plan, kitchen skylight & extra cabinets, no carpet in home and low County taxes are just a few of the great features this property has. Yard is fenced on 3 sides and there are no rear neighbours. There are also 2 sheds for your outside storage of items. Long, black crushed stone driveway can accommodate 4 vehicles or your RV. Shingles are only a couple years old. Located super close to the Adventure Park, walking trails, Clairmont Lake and the Community School. Contact a REALTOR® today for more info or to view! Quick possession is possible - don't delay - property is selling quick in the area.

# Interior

Interior Features Open Floorplan, Vaulted Ceiling(s)

Appliances Dishwasher, Dryer, Electric Stove, Refrigerator, Washer

Heating Forced Air, Natural Gas

Cooling None
Basement None