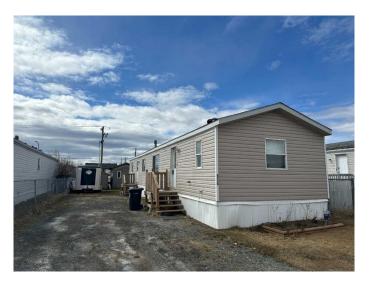

# \$214,500 - 9715 108 Avenue, Clairmont

MLS® #A2201354

# \$214,500

3 Bedroom, 2.00 Bathroom, 1,056 sqft Residential on 0.11 Acres

N/A, Clairmont, Alberta

Land, Ho! No lot rent here! Enjoy all the frills of small town living but within a few minutes of City life & all its services! This home is ready for new ownership. 3 bedrooms, 2 bathrooms, open floor plan, kitchen skylight & extra cabinets, no carpet in home and low County taxes are just a few of the great features this property has. Yard is fenced on 3 sides and there are no rear neighbours. There are also 2 sheds for your outside storage of items. Long, black crushed stone driveway can accommodate 4 vehicles or your RV. Shingles are only a couple years old. Located super close to the Adventure Park, walking trails, Clairmont Lake and the Community School. Contact a REALTOR® today for more info or to view! Quick possession is possible - don't delay - property is selling quick in the area.

### **Exterior**

Exterior Features Other

Lot Description No Neighbours Behind, Rectangular Lot, Few Trees, Lawn

Roof Asphalt Shingle

Construction Vinyl Siding

Foundation Piling(s)