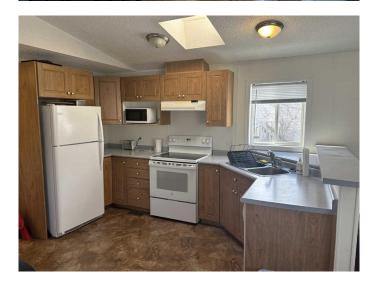

# \$214,500

3 Bedroom, 2.00 Bathroom, 1,056 sqft Residential on 0.11 Acres

N/A, Clairmont, Alberta

Land, Ho! No lot rent here! Enjoy all the frills of small town living but within a few minutes of City life & all its services! This home is ready for new ownership. 3 bedrooms, 2 bathrooms, open floor plan, kitchen skylight & extra cabinets, no carpet in home and low County taxes are just a few of the great features this property has. Yard is fenced on 3 sides and there are no rear neighbours. There are also 2 sheds for your outside storage of items. Long, black crushed stone driveway can accommodate 4 vehicles or your RV. Shingles are only a couple years old. Located super close to the Adventure Park, walking trails, Clairmont Lake and the Community School. Contact a REALTOR® today for more info or to view! Quick possession is possible - don't delay - property is selling quick in the area.

# Interior

Interior Features Open Floorplan, Vaulted Ceiling(s)

Appliances Dishwasher, Dryer, Electric Stove, Refrigerator, Washer

Heating Forced Air, Natural Gas

Cooling None
Basement None