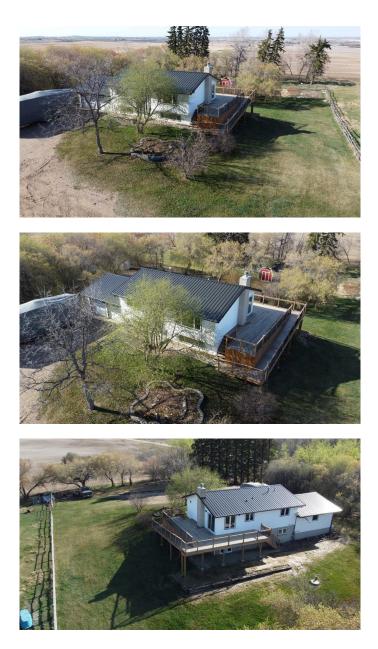

### \$349,000

3 Bedroom, 2.00 Bathroom, 1,071 sqft Residential on 4.47 Acres

NONE, Dewberry, Alberta

Clear BLUE SKY! Who needs a weather forecast, when you have a massive deck to walk out on and enjoy the view of this Beautiful Acreage! Private property on a secondary paved road only 2.5mi SW of Dewberry, which has numerous services including a school, grocery store, fuel, Vet Clinic, etc. Bi-Level Home with developed basement and double attached heated garage. Total 3 bedroom, 2 bath home with room for extra development in the huge basement family room. Home comes with newer Appliances, '20yr large Hot Water tank, Water Softener, '18yr Magna Flow water system & pressure tank. New Septic pump in 2019, Metal House & garage Roof in 2020, and New large L-Shaped Deck in 2019. Acreage is fully fenced and comes with red garden shed, plus 8' x 12' Chicken COOP. MCSNet Tower on property pays \$100/mth (which covers good portion of taxes) plus gives Free Internet Service. Well Treed and private, this property won't last long. Quick possession can be accommodated.